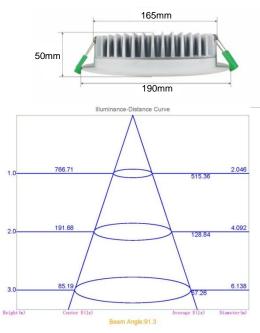

## Product Features

- Only consumes 22w of power
- 3 colours in one 3000K, 4000K and 5000K (switch select)
- Dimmable with S-Tech, Clipsal or HPM Dimmers
- 100° Beam Angle
- 165mm Cut-Out
- No down light canister required

Set the required colour via the switch before installing

| SPECIFICATION                                      |                       |                          |                       |
|----------------------------------------------------|-----------------------|--------------------------|-----------------------|
| Colour                                             | Warm White<br>(3000K) | Neutral White<br>(4000K) | Cool White<br>(5000K) |
| Lumen (Im)                                         | 2000                  | 2100                     | 2200                  |
| Efficiency (Lm/w)                                  | >90Lm/w               |                          |                       |
| Light Source                                       | SMD LED               |                          |                       |
| Beam Angle                                         | 110°                  |                          |                       |
| Power Requirement                                  | AC 100~240V           |                          |                       |
| Power Consumption                                  | 22W                   |                          |                       |
| Dimmable                                           | Yes                   |                          |                       |
| Housing                                            | Aluminium             |                          |                       |
| Lifespan                                           | > 50,000 hours        |                          |                       |
| Operation Temperature                              | -25°C~+60°C           |                          |                       |
| Dimension (mm)                                     | 190 ( D ) × 50 (H)    |                          |                       |
| Protection Rating                                  | IP20                  |                          |                       |
| Warranty                                           | 5 Years               |                          |                       |
| Specifications are subject to change without notic |                       |                          |                       |