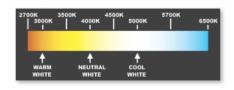

## LED Panel Down Light – 22W

**3 COLOUR ADJUSTABLE** 

## Product Features

- Only consumes 22w of power
- 3 colours in one 3000K, 4000K and 5000K (switch select)
- Dimmable with S-Tech, Clipsal or HPM Dimmers
- 100° Beam Angle
- 165mm Cut-Out
- No down light canister required

Set the required colour via the switch before installing

| SPECIFICATION                                      |                       |                          |                       |
|----------------------------------------------------|-----------------------|--------------------------|-----------------------|
| Colour                                             | Warm White<br>(3000K) | Neutral White<br>(4000K) | Cool White<br>(5000K) |
| Lumen (Im)                                         | 2000                  | 2100                     | 2200                  |
| Efficiency (Lm/w)                                  | >90Lm/w               |                          |                       |
| Light Source                                       | SMD LED               |                          |                       |
| Beam Angle                                         | 110°                  |                          |                       |
| Power Requirement                                  | AC 100~240V           |                          |                       |
| Power Consumption                                  | 22W                   |                          |                       |
| Dimmable                                           | Yes                   |                          |                       |
| Housing                                            | Aluminium             |                          |                       |
| Lifespan                                           | > 50,000 hours        |                          |                       |
| Operation Temperature                              | -25°C~+60°C           |                          |                       |
| Dimension (mm)                                     | 190 ( D ) × 50 (H)    |                          |                       |
| Protection Rating                                  | IP20                  |                          |                       |
| Warranty                                           | 5 Years               |                          |                       |
| Specifications are subject to change without notic |                       |                          |                       |