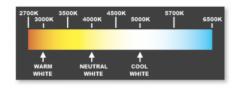

## **Product Features**

- Only consumes 22w of power
- 3 colours in one 3000K, 4000K and 5000K (switch select)
- Dimmable with S-Tech, Clipsal or HPM Dimmers
- 100° Beam Angle
- 195mm Cut-Out
- No down light canister required

Set the required colour via the switch before installing

🍋 ( E 💩 C

| SPECIFICATION                                       |                       |                          |                       |
|-----------------------------------------------------|-----------------------|--------------------------|-----------------------|
| Colour                                              | Warm White<br>(3000K) | Neutral White<br>(4000K) | Cool White<br>(5000K) |
| Lumen (Im)                                          | 2000                  | 2100                     | 2200                  |
| Efficiency (Lm/w)                                   | >90Lm/w               |                          |                       |
| Light Source                                        | SMD LED               |                          |                       |
| Beam Angle                                          | 110°                  |                          |                       |
| Power Requirement                                   | AC 100~240V           |                          |                       |
| Power Consumption                                   | 22W                   |                          |                       |
| Dimmable                                            | Yes                   |                          |                       |
| Housing                                             | Aluminium             |                          |                       |
| Lifespan                                            | > 50,000 hours        |                          |                       |
| Operation Temperature                               | -25°C~+60°C           |                          |                       |
| Dimension (mm)                                      | 225 ( D ) × 50 (H)    |                          |                       |
| Protection Rating                                   | IP20                  |                          |                       |
| Warranty                                            | 5 Years               |                          |                       |
| Specifications are subject to change without notice |                       |                          |                       |