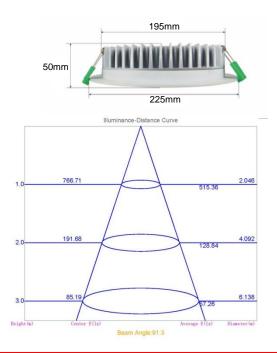

## **Product Features**

- Only consumes 22w of power
- 3 colours in one 3000K, 4000K and 5000K (switch select)
- Dimmable with S-Tech, Clipsal or HPM Dimmers
- 100° Beam Angle
- 195mm Cut-Out
- No down light canister required

Set the required colour via the switch before installing

🍋 ( E 💩 C

| SPECIFICATION                                       |                       |                          |                       |
|-----------------------------------------------------|-----------------------|--------------------------|-----------------------|
| Colour                                              | Warm White<br>(3000K) | Neutral White<br>(4000K) | Cool White<br>(5000K) |
| Lumen (Im)                                          | 2000                  | 2100                     | 2200                  |
| Efficiency (Lm/w)                                   | >90Lm/w               |                          |                       |
| Light Source                                        | SMD LED               |                          |                       |
| Beam Angle                                          | 110°                  |                          |                       |
| Power Requirement                                   | AC 100~240V           |                          |                       |
| Power Consumption                                   | 22W                   |                          |                       |
| Dimmable                                            | Yes                   |                          |                       |
| Housing                                             | Aluminium             |                          |                       |
| Lifespan                                            | > 50,000 hours        |                          |                       |
| Operation Temperature                               | -25°C~+60°C           |                          |                       |
| Dimension (mm)                                      | 225 ( D ) × 50 (H)    |                          |                       |
| Protection Rating                                   | IP20                  |                          |                       |
| Warranty                                            | 5 Years               |                          |                       |
| Specifications are subject to change without notice |                       |                          |                       |