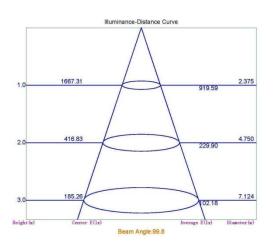

## **Product Features**

- Only consumes 50w of power
- 100° Beam Angle
- 195mm Cut-Out
- No down light canister required

| SPECIFICATION                                       |                    |
|-----------------------------------------------------|--------------------|
| Colour                                              | Cool White (5000K) |
| Lumen (Im)                                          | 4600               |
| Efficiency (Lm/w)                                   | >92Lm/w            |
| Light Source                                        | SMD LED            |
| Beam Angle                                          | 110°               |
| Power Requirement                                   | AC 100~240V        |
| Power Consumption                                   | 50W                |
| Dimmable                                            | No                 |
| Housing                                             | Aluminium          |
| Lifespan                                            | > 50,000 hours     |
| Operation Temperature                               | -25°C~+60°C        |
| Dimension (mm)                                      | 225 ( D ) × 50 (H) |
| Protection Rating                                   | Indoor             |
| Warranty                                            | 5 Years            |
| Specifications are subject to change without notice |                    |