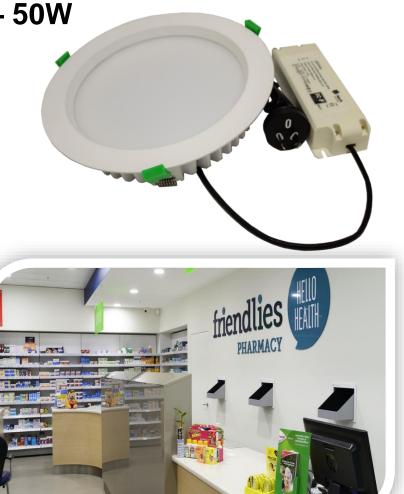

## LED Panel Down Light – 50W

## Model: PDL-50190CB-WHT

S-tech's LED panel lights are a complete fitting replacement for existing PLU down lights, or perfect for new installations looking for a slim recessed fitting. Our panel light is supplied together with our own separate LED Driver with an Australian plug, ready to install.

## **Product Features**

- Only consumes 50w of power
- 100° Beam Angle
- 195mm Cut-Out
- No down light canister required

| SPECIFICATION                                       |                    |
|-----------------------------------------------------|--------------------|
| Colour                                              | Cool White (5000K) |
| Lumen (Im)                                          | 4600               |
| Efficiency (Lm/w)                                   | >92Lm/w            |
| Light Source                                        | SMD LED            |
| Beam Angle                                          | 110°               |
| Power Requirement                                   | AC 100~240V        |
| Power Consumption                                   | 50W                |
| Dimmable                                            | No                 |
| Housing                                             | Aluminium          |
| Lifespan                                            | > 50,000 hours     |
| Operation Temperature                               | -25°C~+60°C        |
| Dimension (mm)                                      | 225 ( D ) × 50 (H) |
| Protection Rating                                   | Indoor             |
| Warranty                                            | 5 Years            |
| Specifications are subject to change without notice |                    |