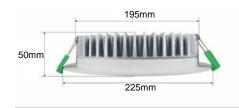

## **Product Features**

- Only consumes 50w of power
- 100° Beam Angle
- 195mm Cut-Out
- No down light canister required

| SPECIFICATION                                       |                    |
|-----------------------------------------------------|--------------------|
| Colour                                              | Cool White (5000K) |
| Lumen (Im)                                          | 4600               |
| Efficiency (Lm/w)                                   | >92Lm/w            |
| Light Source                                        | SMD LED            |
| Beam Angle                                          | 110°               |
| Power Requirement                                   | AC 100~240V        |
| Power Consumption                                   | 50W                |
| Dimmable                                            | No                 |
| Housing                                             | Aluminium          |
| Lifespan                                            | > 50,000 hours     |
| Operation Temperature                               | -25°C~+60°C        |
| Dimension (mm)                                      | 225 ( D ) × 50 (H) |
| Protection Rating                                   | Indoor             |
| Warranty                                            | 5 Years            |
| Specifications are subject to change without notice |                    |