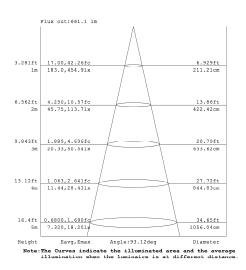

## **Product Features**

- Only consumes 10w of power
- 3 colours in one 3000K, 4000K and 5000K (switch select)
- Supplied with 2 pin AC plug and cable
- Dimmable with Trailing Edge, Universal or **LED Dimmers**
- 100° Beam Angle
- 90mm Cut-Out
- White Trim (optional Brushed Chrome trim available)
- No down light canister required
- 3 Year Warranty