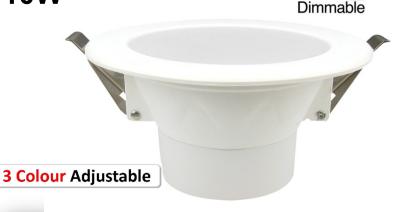

## **LED Panel Down Light – 10W**

with Integral Driver

Model: RDL-1090-3C-W

S-tech's LED down lights are a direct replacement for halogen down lights. Easy to install and will work with most trailing edge, LED or universal dimmers. Our panel light is designed so there is no requirement for down light canisters to be used with this product.

## **Product Features**

- Only consumes 10w of power
- 3 colours in one 3000K, 4000K and 5000K (switch select)
- Supplied with 2 pin AC plug and cable
- Dimmable with Trailing Edge, Universal or **LED Dimmers**
- 100° Beam Angle
- 90mm Cut-Out
- White Trim (optional Brushed Chrome trim available)
- No down light canister required
- 3 Year Warranty