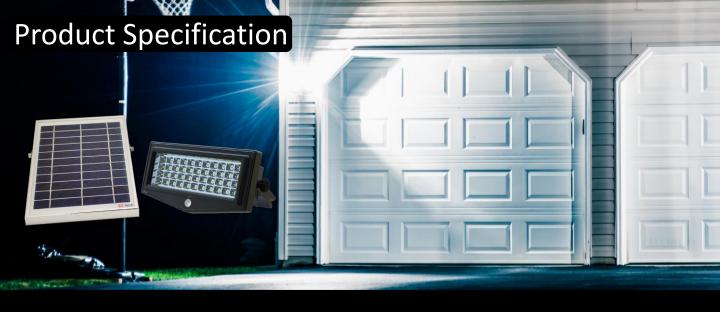

## 10w LED/Solar Sensor Security Light

## **Product Features**

- Inbuilt PIR motion sensor
- 2 operation modes:
  Mode 1 = Dimmed brightness (30%)
  until motion activated (100%)
  Mode 2 = Light off (0%) until
  motion activated (100%)
- Separate solar panel with 3.5m lead
- Automatic night-time operation
- 120° Beam Angle
- IP65 Housing
- Weight: 2.2kg