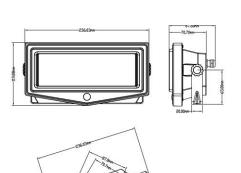

## **Specification Overview**

| Model     | Power | Power<br>Requirement | Colour<br>Temp | Lumens | Beam<br>Angle | Colour | Dimensions       |
|-----------|-------|----------------------|----------------|--------|---------------|--------|------------------|
| SML-10CBA | 10w   | Solar                | 6000K          | 1000lm | 120°          | Black  | 243 x 121 x 92mm |

## 10w LED/Solar Sensor Security Light

|   |      |    | ica |    |    |  |
|---|------|----|-----|----|----|--|
| _ | at-1 |    |     | TI | nn |  |
| 2 | 333  | чш | 96  | ш  | УШ |  |

| Model                                  | SML-10CBA              |
|----------------------------------------|------------------------|
| Colour Temperature                     | 6000K                  |
| Lumen (Im)                             | 1000lm                 |
| Efficiency (lm/w)                      | >100lm/w               |
| Light Source                           | LED                    |
| CRI (%)                                | ≥80                    |
| Beam Angle                             | 120°                   |
| Power Requirement                      | Solar Powered          |
| Battery                                | 3.7V 8000mAh           |
| Charging Time                          | ~9 Hours (from 0-100%) |
| Operation Time                         | Dusk to dawn*          |
| Housing                                | Aluminium              |
| Lifespan                               | >40,000 hours          |
| Operation Temperature                  | -10°C~+40°C            |
| Product Dimension (light)              | 243 x 121 x 92mm       |
| Product Dimension (solar panel)        | 180 x 270 x 17mm       |
| Cable Length (between light and panel) | 3.5m                   |
| Weight                                 | 2.2kg                  |
| Protection Rating                      | IP65                   |
| Warranty                               | 2 Years                |
|                                        |                        |