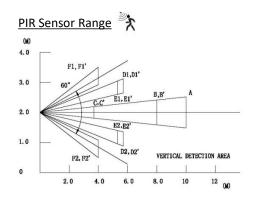

## **Product Features**

- Inbuilt PIR motion sensor
- 2 operation modes:
  Mode 1 = Dimmed brightness (30%)
  until motion activated (100%)
  Mode 2 = Light off (0%) until
  motion activated (100%)
- Separate solar panel with 3.5m lead
- Automatic night-time operation
- 120° Beam Angle
- IP65 Housing
- Weight: 2.2kg