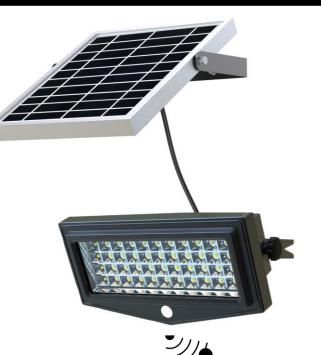

## 10w LED/Solar Sensor Security Light

## **Product Features**

- Inbuilt PIR motion sensor
- 2 operation modes:
  Mode 1 = Dimmed brightness (30%)
  until motion activated (100%)
  Mode 2 = Light off (0%) until
  motion activated (100%)
- Separate solar panel with 3.5m lead
- Automatic night-time operation
- 120° Beam Angle
- IP65 Housing
- Weight: 2.2kg