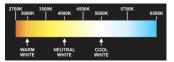

## Eyelid Cover

Model: WL-BH20-ELC-B (black) Model: WL-BH20-ELC-W (white)

**3 Colour** Adjustable

| SPECIFICATION         |                                 |                          |                       |
|-----------------------|---------------------------------|--------------------------|-----------------------|
| Colour                | Warm White<br>(3000K)           | Neutral White<br>(4000K) | Cool White<br>(5000K) |
| Lumen (Im)            | 1800 ~ 2000lm                   |                          |                       |
| Efficiency (Lm/w)     | >90Lm/w                         |                          |                       |
| Light Source          | SMD LED                         |                          |                       |
| Beam Angle            | 120°                            |                          |                       |
| Power Requirement     | AC 100~240V                     |                          |                       |
| Power Consumption     | 20W                             |                          |                       |
| Dimmable              | No                              |                          |                       |
| Housing               | Aluminium Base with PC Diffuser |                          |                       |
| Lifespan              | > 40,000 hours                  |                          |                       |
| Operation Temperature | -20°C~+45°C                     |                          |                       |
| Dimension (mm)        | Ø275 x 80 ( H )                 |                          |                       |
| Protection Rating     | IP65                            |                          |                       |
| Warranty              | 5 Years                         |                          |                       |