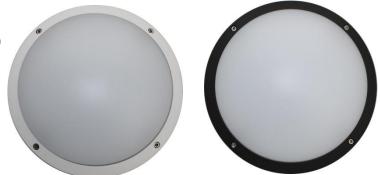

## LED Wall Light – 20w Bunker Light

Model: WL-BH20-3C-B (black housing) WL-BH20-3C-W (white housing)

S-tech's LED wall bunker lights are suitable for use in all outdoor areas to highlight the entry to your home or as general lighting in or around your home or office buildings.

**Product Features** 

- 3 colour adjustable
- Can be ceiling or wall mounted
- Robust die-cast Aluminium body
- IK10 impact rating
- Frosted polycarbonate diffuser
- Optional eyelid cover and microwave motion sensor available
- IP65
- 5 year warranty