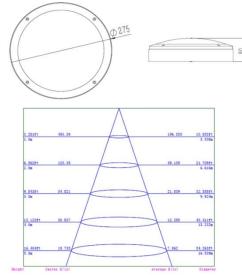

## Eyelid Cover

Model: WL-BH20-ELC-B (black) Model: WL-BH20-ELC-W (white)

**3 Colour** Adjustable

| SPECIFICATION         |                                 |                          |                       |
|-----------------------|---------------------------------|--------------------------|-----------------------|
| Colour                | Warm White<br>(3000K)           | Neutral White<br>(4000K) | Cool White<br>(5000K) |
| Lumen (Im)            | 1800 ~ 2000lm                   |                          |                       |
| Efficiency (Lm/w)     | >90Lm/w                         |                          |                       |
| Light Source          | SMD LED                         |                          |                       |
| Beam Angle            | 120°                            |                          |                       |
| Power Requirement     | AC 100~240V                     |                          |                       |
| Power Consumption     | 20W                             |                          |                       |
| Dimmable              | No                              |                          |                       |
| Housing               | Aluminium Base with PC Diffuser |                          |                       |
| Lifespan              | > 40,000 hours                  |                          |                       |
| Operation Temperature | -20°C~+45°C                     |                          |                       |
| Dimension (mm)        | Ø275 x 80 ( H )                 |                          |                       |
| Protection Rating     | IP65                            |                          |                       |
| Warranty              | 5 Years                         |                          |                       |