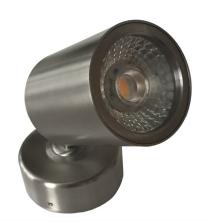

## **LED Wall Light – Spot Light**

Model: WL-S3

S-tech's LED wall adjustable spot lights are suitable for use in all outdoor areas to highlight the entry to your home or as general lighting in or around your home or office buildings.

## **Product Features**

- Only consumes 3w of power
- Similar light output of 35w halogen
- Stainless Steel 316 (marine grade) body and base plate
- Long operating life and performance
- 60° Beam Angle
- IP65

| SPECIFICATION     |                       |                       |
|-------------------|-----------------------|-----------------------|
| Colour            | Warm White<br>(3000K) | Cool White<br>(5000K) |
| Model             | WL-S3-WB              | WL-S3-CB              |
| Lumen             | 270lm                 | 300lm                 |
| Efficiency (Lm/w) | >90Lm/w               |                       |
| Light Source      | COB LED               |                       |
| Beam Angle        | 60°                   |                       |
| Power Requirement | AC 100~240V           |                       |
| Power Consumption | 3W                    |                       |
| Dimmable          | No                    |                       |
| Material          | 316 Stainless Steel   |                       |
| Dimension (mm)    | Ø57 x 100             |                       |
| Protection Rating | IP65                  |                       |
| Warranty          | 5 Years               |                       |