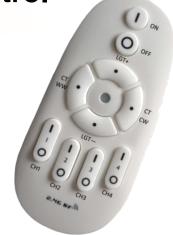

**LED Panel Down Light Remote Control** 

**REMOTE CONTROL COLOUR CHANGE** 

Model: PDL-1290-REMOTE

S-tech's LED panel down light remote control provides a full range control of the colour temperature and brightness to suit your requirements all at a touch of a button.

## **Product Features**

- Easily control the ambience of any room
- Select any colour between 3000K and 5000K
- Completely dimmable with the remote control, no need for external dimmers
- Night mode feature (night light)
- 4 channels provides flexibility of lighting control in a room
- · Supplied with cradle for wall mounting

Change CCT anywhere from 3000K to 5000K

| SPECIFICATION          |                                    |
|------------------------|------------------------------------|
| Colour Temp. Control   | 3000K ~ 5000K                      |
| Dimming Range          | 0 ~ 100%                           |
| Channels               | 4                                  |
| Max. Lights per Remote | No limit (must be in remote range) |
| Range                  | 10 ~ 15m                           |
| Frequency              | 2.4GHz                             |
| Night Mode Feature     | Yes                                |
| Night Mode Power       | 0.4w per light                     |
| Power Requirement      | 2 x AAA Batteries (not included)   |
| Dimension (mm)         | 52 (W) x 109 (H) x 20 (D)          |
| Protection Rating      | Indoor                             |