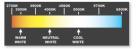

## **Product Features**

- Easily control the ambience of any room
- Select any colour between 3000K and 5000K
- Completely dimmable with the remote control, no need for external dimmers
- Night mode feature (night light)
- 4 channels provides flexibility of lighting control in a room
- · Supplied with cradle for wall mounting

Change CCT anywhere from 3000K to 5000K

| SPECIFICATION          |                                    |
|------------------------|------------------------------------|
| Colour Temp. Control   | 3000K ~ 5000K                      |
| Dimming Range          | 0 ~ 100%                           |
| Channels               | 4                                  |
| Max. Lights per Remote | No limit (must be in remote range) |
| Range                  | 10 ~ 15m                           |
| Frequency              | 2.4GHz                             |
| Night Mode Feature     | Yes                                |
| Night Mode Power       | 0.4w per light                     |
| Power Requirement      | 2 x AAA Batteries (not included)   |
| Dimension (mm)         | 52 (W) x 109 (H) x 20 (D)          |
| Protection Rating      | Indoor                             |