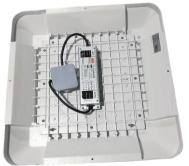

## **Product Features**

- 200w
- CCT: 5000K
- Large range input 180~295VAC
- Easy connect junction box on rear with large terminal block
- Aluminium die cast housing
- Opal Polycarbonate Lens
- 120° Beam Angle
- 580 x 580 x 120mm
- IP65 Housing
- Weight:11.2kg