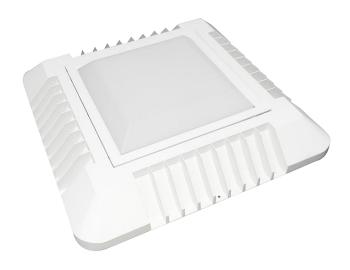

## 200w LED Canopy Light (Large)

## **Product Features**

- 200w
- CCT: 5000K
- Large range input 180~295VAC
- Easy connect junction box on rear with large terminal block
- Aluminium die cast housing
- Opal Polycarbonate Lens
- 120° Beam Angle
- 580 x 580 x 120mm
- IP65 Housing
- Weight:11.2kg