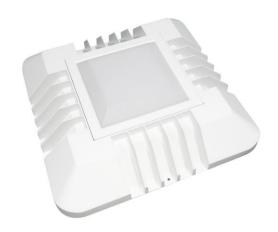

## 100w LED Canopy Light (Small)

## **Product Features**

- 100w
- CCT: 5000K
- Large range input 180~295VAC
- Easy connect junction box on rear with large terminal block
- Aluminium die cast housing
- Opal Polycarbonate Lens
- 120° Beam Angle
- 455 x 455 x 110mm
- IP65 Housing
- Weight:6kg

## **Specification Overview**

| Model       | Power | Power<br>Requirement | Colour Temp | Lumens | Beam<br>Angle | Trim Colour | Dimensions    |
|-------------|-------|----------------------|-------------|--------|---------------|-------------|---------------|
| SCL-100W-VS | 100w  | 180~295VAC           | 5000K       | 8882lm | 120°          | White       | 455x455x110mm |