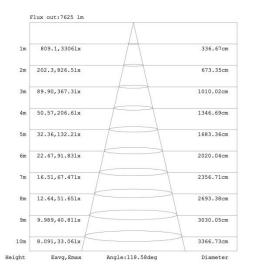

## **Product Features**

- Only consumes 100w of power
- Aluminium die cast housing
- Opal polycarbonate face
- · Long operating life and performance
- 120° Beam Angle
- IP65 Waterproof housing
- Easy connect junction box on rear

| SPECIFICATION         |                                     |
|-----------------------|-------------------------------------|
| Colour                | Cool White (5000K)                  |
| Lumen (Im)            | 10595lm                             |
| LED Efficiency (Lm/w) | >140lm/w                            |
| Light Source          | SMD LED's                           |
| CRI (%)               | >80%                                |
| Beam Angle            | 120°                                |
| Power Requirement     | AC 100~240V                         |
| Power Consumption     | 100W                                |
| Housing               | Die Cast Aluminium and Opal PC Lens |
| Lifespan              | > 40,000 hours                      |
| Operation Temperature | -20°C~+40°C                         |
| Dimension (mm)        | 580 ( L ) × 580 ( W ) x 120 (D)     |
| Weight                | 11.2kg                              |
| Protection Rating     | IP65                                |
| Warranty              | 5 years                             |