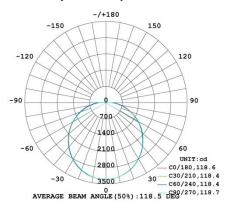

## **Product Features**

- Only consumes 100w of power
- Aluminium die cast housing
- Opal polycarbonate face
- · Long operating life and performance
- 120° Beam Angle
- IP65 Waterproof housing
- Easy connect junction box on rear

| SPECIFICATION         |                                     |
|-----------------------|-------------------------------------|
| Colour                | Cool White (5000K)                  |
| Lumen (Im)            | 10595lm                             |
| LED Efficiency (Lm/w) | >140lm/w                            |
| Light Source          | SMD LED's                           |
| CRI (%)               | >80%                                |
| Beam Angle            | 120°                                |
| Power Requirement     | AC 100~240V                         |
| Power Consumption     | 100W                                |
| Housing               | Die Cast Aluminium and Opal PC Lens |
| Lifespan              | > 40,000 hours                      |
| Operation Temperature | -20°C~+40°C                         |
| Dimension (mm)        | 580 ( L ) × 580 ( W ) x 120 (D)     |
| Weight                | 11.2kg                              |
| Protection Rating     | IP65                                |
| Warranty              | 5 years                             |