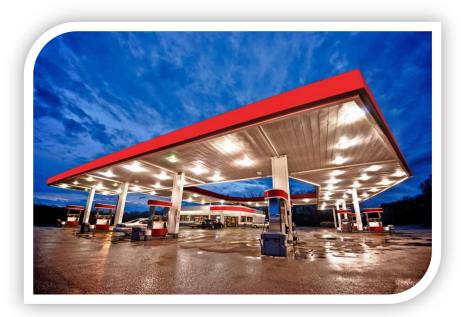

**LED Canopy Light – 100W (Large)** 

Model: SCL-100W-VSL

S-tech's surface mount LED canopy lights are suitable for both outdoor and indoor commercial applications such as loading docks, petrol stations, food processing plants and common areas.