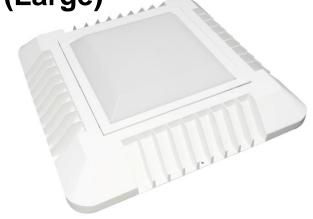

**LED Canopy Light – 100W (Large)** 

Model: SCL-100W-VSL

S-tech's surface mount LED canopy lights are suitable for both outdoor and indoor commercial applications such as loading docks, petrol stations, food processing plants and common areas.

## **Product Features**

- Only consumes 100w of power
- Aluminium die cast housing
- Opal polycarbonate face
- · Long operating life and performance
- 120° Beam Angle
- IP65 Waterproof housing
- Easy connect junction box on rear