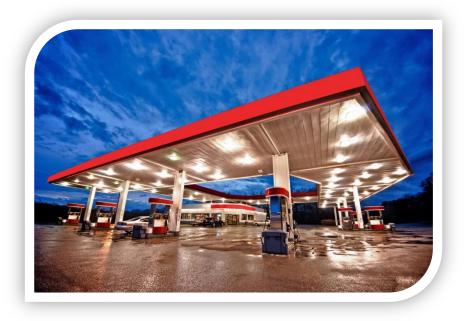

## **LED Canopy Light – 100W**

Model: SCL-100W-VS

S-tech's surface mount LED canopy lights are suitable for both outdoor and indoor commercial applications such as loading docks, petrol stations, food processing plants and common areas.