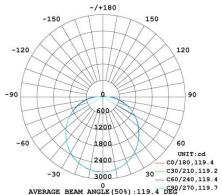

Angle:119.36deg

Diameter

Eavg, Emax

| SPECIFICATION         |                                     |
|-----------------------|-------------------------------------|
| Colour                | Cool White (5000K)                  |
| Lumen (Im)            | 8882lm                              |
| LED Efficiency (Lm/w) | >140lm/w                            |
| Light Source          | SMD LED's                           |
| CRI (%)               | >80%                                |
| Beam Angle            | 120°                                |
| Power Requirement     | AC 100~240V                         |
| Power Consumption     | 100W                                |
| Housing               | Die Cast Aluminium and Opal PC Lens |
| Lifespan              | > 40,000 hours                      |
| Operation Temperature | -20°C~+40°C                         |
| Dimension (mm)        | 455 ( L ) × 455 ( W ) x 110 (D)     |
| Weight                | 6kg                                 |
| Protection Rating     | IP65                                |
| Warranty              | 5 years                             |