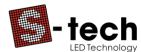

Angle:119.36deg

Diameter

Eavg, Emax

| SPECIFICATION         |                                     |
|-----------------------|-------------------------------------|
| Colour                | Cool White (5000K)                  |
| Lumen (Im)            | 8882lm                              |
| LED Efficiency (Lm/w) | >140lm/w                            |
| Light Source          | SMD LED's                           |
| CRI (%)               | >80%                                |
| Beam Angle            | 120°                                |
| Power Requirement     | AC 100~240V                         |
| Power Consumption     | 100W                                |
| Housing               | Die Cast Aluminium and Opal PC Lens |
| Lifespan              | > 40,000 hours                      |
| Operation Temperature | -20°C~+40°C                         |
| Dimension (mm)        | 455 ( L ) × 455 ( W ) x 110 (D)     |
| Weight                | 6kg                                 |
| Protection Rating     | IP65                                |
| Warranty              | 5 years                             |