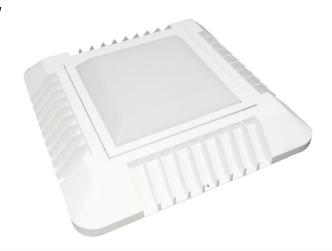

## **LED Canopy Light – 150W**

Model: SCL-150W-VS

S-tech's surface mount LED canopy lights are suitable for both outdoor and indoor commercial applications such as loading docks, petrol stations, food processing plants and common areas.

## **Product Features**

- Only consumes 150w of power
- · Aluminium die cast housing
- Opal polycarbonate face
- Long operating life and performance
- 120° Beam Angle
- IP65 Waterproof housing
- Easy connect junction box on rear