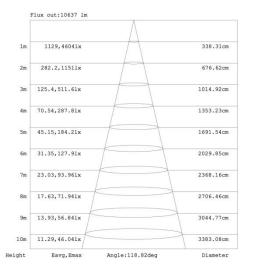

| SPECIFICATION         |                                     |
|-----------------------|-------------------------------------|
| Colour                | Cool White (5000K)                  |
| Lumen (lm)            | 14805lm                             |
| LED Efficiency (Lm/w) | >140lm/w                            |
| Light Source          | SMD LED's                           |
| CRI (%)               | >80%                                |
| Beam Angle            | 120°                                |
| Power Requirement     | AC 100~240V                         |
| Power Consumption     | 150W                                |
| Housing               | Die Cast Aluminium and Opal PC Lens |
| Lifespan              | > 40,000 hours                      |
| Operation Temperature | -40°C~+80°C                         |
| Dimension (mm)        | 580 ( L ) × 580 ( W ) × 120 (D)     |
| Weight                | 11.2kg                              |
| Protection Rating     | IP65                                |
| Warranty              | 5 years                             |