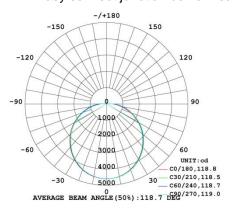

## **Product Features**

- Only consumes 150w of power
- · Aluminium die cast housing
- Opal polycarbonate face
- Long operating life and performance
- 120° Beam Angle
- IP65 Waterproof housing
- Easy connect junction box on rear

| SPECIFICATION         |                                     |
|-----------------------|-------------------------------------|
| Colour                | Cool White (5000K)                  |
| Lumen (lm)            | 14805lm                             |
| LED Efficiency (Lm/w) | >140lm/w                            |
| Light Source          | SMD LED's                           |
| CRI (%)               | >80%                                |
| Beam Angle            | 120°                                |
| Power Requirement     | AC 100~240V                         |
| Power Consumption     | 150W                                |
| Housing               | Die Cast Aluminium and Opal PC Lens |
| Lifespan              | > 40,000 hours                      |
| Operation Temperature | -40°C~+80°C                         |
| Dimension (mm)        | 580 ( L ) × 580 ( W ) × 120 (D)     |
| Weight                | 11.2kg                              |
| Protection Rating     | IP65                                |
| Warranty              | 5 years                             |