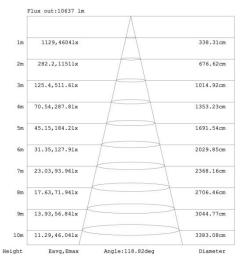

## **Product Features**

- Only consumes 150w of power
- Aluminium die cast housing
- Opal polycarbonate face
- Long operating life and performance
- 120° Beam Angle
- IP65 Waterproof housing
- Easy connect junction box on rear

| SPECIFICATION         |                                     |
|-----------------------|-------------------------------------|
| Colour                | Cool White (5000K)                  |
| Lumen (Im)            | 14805lm                             |
| LED Efficiency (Lm/w) | >140lm/w                            |
| Light Source          | SMD LED's                           |
| CRI (%)               | >80%                                |
| Beam Angle            | 120°                                |
| Power Requirement     | AC 100~240V                         |
| Power Consumption     | 150W                                |
| Housing               | Die Cast Aluminium and Opal PC Lens |
| Lifespan              | > 40,000 hours                      |
| Operation Temperature | -20°C~+40°C                         |
| Dimension (mm)        | 580 ( L ) × 580 ( W ) x 120 (D)     |
| Weight                | 11.2kg                              |
| Protection Rating     | IP65                                |
| Warranty              | 5 years                             |