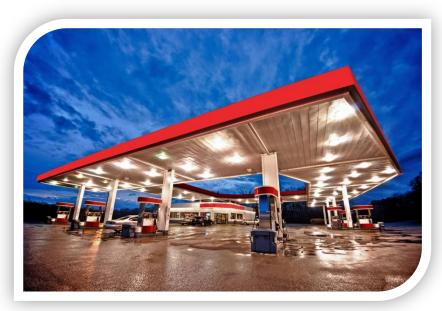

## **LED Canopy Light – 150W**

Model: SCL-150W-VS

S-tech's surface mount LED canopy lights are suitable for both outdoor and indoor commercial applications such as loading docks, petrol stations, food processing plants and common areas.