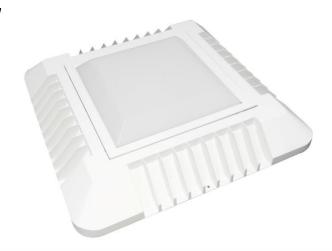

## **LED Canopy Light – 150W**

Model: SCL-150W-VS

S-tech's surface mount LED canopy lights are suitable for both outdoor and indoor commercial applications such as loading docks, petrol stations, food processing plants and common areas.

## **Product Features**

- Only consumes 150w of power
- Aluminium die cast housing
- Opal polycarbonate face
- Long operating life and performance
- 120° Beam Angle
- IP65 Waterproof housing
- Easy connect junction box on rear