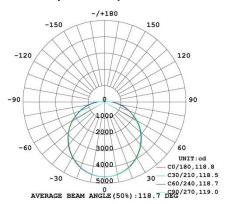

## **Product Features**

- Only consumes 150w of power
- Aluminium die cast housing
- Opal polycarbonate face
- Long operating life and performance
- 120° Beam Angle
- IP65 Waterproof housing
- Easy connect junction box on rear

| SPECIFICATION         |                                     |
|-----------------------|-------------------------------------|
| Colour                | Cool White (5000K)                  |
| Lumen (Im)            | 14805lm                             |
| LED Efficiency (Lm/w) | >140lm/w                            |
| Light Source          | SMD LED's                           |
| CRI (%)               | >80%                                |
| Beam Angle            | 120°                                |
| Power Requirement     | AC 100~240V                         |
| Power Consumption     | 150W                                |
| Housing               | Die Cast Aluminium and Opal PC Lens |
| Lifespan              | > 40,000 hours                      |
| Operation Temperature | -20°C~+40°C                         |
| Dimension (mm)        | 580 ( L ) × 580 ( W ) x 120 (D)     |
| Weight                | 11.2kg                              |
| Protection Rating     | IP65                                |
| Warranty              | 5 years                             |