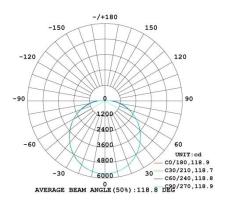

## **Product Features**

- Only consumes 200w of power
- Aluminium die cast housing
- Opal polycarbonate face
- Long operating life and performance
- 120° Beam Angle
- IP65 Waterproof housing
- Easy connect junction box on rear

| SPECIFICATION         |                                     |
|-----------------------|-------------------------------------|
| Colour                | Cool White (5000K)                  |
| Lumen (Im)            | 18217lm                             |
| LED Efficiency (Lm/w) | >140lm/w                            |
| Light Source          | SMD LED's                           |
| CRI (%)               | >80%                                |
| Beam Angle            | 120°                                |
| Power Requirement     | AC 100~240V                         |
| Power Consumption     | 200W                                |
| Housing               | Die Cast Aluminium and Opal PC Lens |
| Lifespan              | > 40,000 hours                      |
| Operation Temperature | -20°C~+40°C                         |
| Dimension (mm)        | 580 ( L ) × 580 ( W ) x 120 (D)     |
| Weight                | 11.2kg                              |
| Protection Rating     | IP65                                |
| Warranty              | 5 years                             |