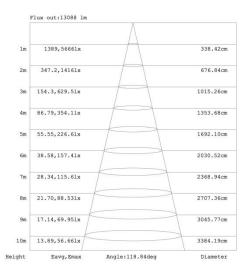

## **Product Features**

- Only consumes 200w of power
- Aluminium die cast housing
- Opal polycarbonate face
- Long operating life and performance
- 120° Beam Angle
- IP65 Waterproof housing
- Easy connect junction box on rear

| SPECIFICATION         |                                     |
|-----------------------|-------------------------------------|
| Colour                | Cool White (5000K)                  |
| Lumen (Im)            | 18217lm                             |
| LED Efficiency (Lm/w) | >140lm/w                            |
| Light Source          | SMD LED's                           |
| CRI (%)               | >80%                                |
| Beam Angle            | 120°                                |
| Power Requirement     | AC 100~240V                         |
| Power Consumption     | 200W                                |
| Housing               | Die Cast Aluminium and Opal PC Lens |
| Lifespan              | > 40,000 hours                      |
| Operation Temperature | -20°C~+40°C                         |
| Dimension (mm)        | 580 ( L ) × 580 ( W ) x 120 (D)     |
| Weight                | 11.2kg                              |
| Protection Rating     | IP65                                |
| Warranty              | 5 years                             |