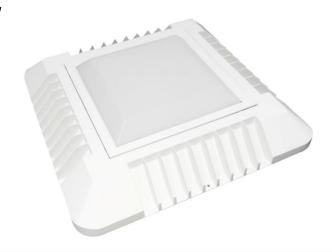

## **LED Canopy Light – 200W**

Model: SCL-200W-VS

S-tech's surface mount LED canopy lights are suitable for both outdoor and indoor commercial applications such as loading docks, petrol stations, food processing plants and common areas.

## **Product Features**

- Only consumes 200w of power
- Aluminium die cast housing
- Opal polycarbonate face
- Long operating life and performance
- 120° Beam Angle
- IP65 Waterproof housing
- Easy connect junction box on rear

| SPECIFICATION         |                                     |
|-----------------------|-------------------------------------|
| Colour                | Cool White (5000K)                  |
| Lumen (Im)            | 18217lm                             |
| LED Efficiency (Lm/w) | >140lm/w                            |
| Light Source          | SMD LED's                           |
| CRI (%)               | >80%                                |
| Beam Angle            | 120°                                |
| Power Requirement     | AC 100~240V                         |
| Power Consumption     | 200W                                |
| Housing               | Die Cast Aluminium and Opal PC Lens |
| Lifespan              | > 40,000 hours                      |
| Operation Temperature | -20°C~+40°C                         |
| Dimension (mm)        | 580 ( L ) × 580 ( W ) x 120 (D)     |
| Weight                | 11.2kg                              |
| Protection Rating     | IP65                                |
| Warranty              | 5 years                             |