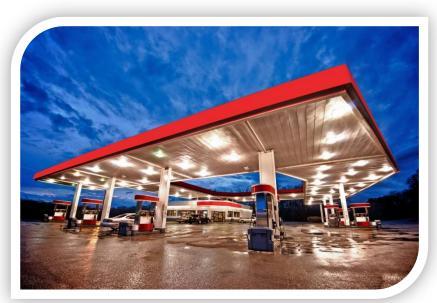

## **LED Canopy Light – 200W**

Model: SCL-200W-VS

S-tech's surface mount LED canopy lights are suitable for both outdoor and indoor commercial applications such as loading docks, petrol stations, food processing plants and common areas.