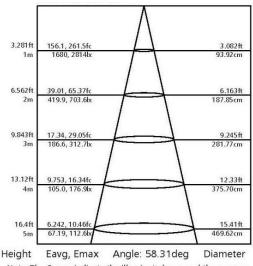

## **Product Features**

- Only consumes 30w of power
- Similar light output of 120w halogen
- · Long operating life and performance
- 60° Beam Angle
- 25° Adjustable Tilt
- Dimmable
- 160 x 160mm cut-out
- 5 Year Commercial Warranty

| CDECIFICATION.        |                                 |
|-----------------------|---------------------------------|
| SPECIFICATION         |                                 |
| Colour                | Cool White (5000K)              |
| Lumen (Im)            | 2250 lm                         |
| Efficiency (Lm/w)     | >75Lm/w                         |
| Light Source          | High Intensity SMD LEDs         |
| Beam Angle            | 60°                             |
| Power Requirement     | AC 200~240V                     |
| Power Consumption     | 30W                             |
| Dimmable              | Yes                             |
| Housing               | Aluminium                       |
| Lifespan              | > 50,000 hours                  |
| Operation Temperature | -25°C~+60°C                     |
| Dimension (mm)        | 175 ( L ) x 175 (W) x 135mm (H) |
| Weight                | 1.3kg                           |
| Protection Rating     | IP20                            |
| Warranty              | 5 Years                         |