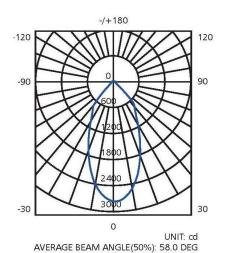

## **Product Features**

- Only consumes 30w of power
- Similar light output of 120w halogen
- · Long operating life and performance
- 60° Beam Angle
- 25° Adjustable Tilt
- Dimmable
- 160 x 160mm cut-out
- 5 Year Commercial Warranty

| CDECIFICATION.        |                                 |
|-----------------------|---------------------------------|
| SPECIFICATION         |                                 |
| Colour                | Cool White (5000K)              |
| Lumen (Im)            | 2250 lm                         |
| Efficiency (Lm/w)     | >75Lm/w                         |
| Light Source          | High Intensity SMD LEDs         |
| Beam Angle            | 60°                             |
| Power Requirement     | AC 200~240V                     |
| Power Consumption     | 30W                             |
| Dimmable              | Yes                             |
| Housing               | Aluminium                       |
| Lifespan              | > 50,000 hours                  |
| Operation Temperature | -25°C~+60°C                     |
| Dimension (mm)        | 175 ( L ) x 175 (W) x 135mm (H) |
| Weight                | 1.3kg                           |
| Protection Rating     | IP20                            |
| Warranty              | 5 Years                         |