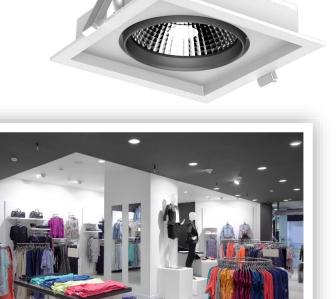

**Commercial LED Shop Light – 1x30W** 

Model: CSL-1x30-60V

S-tech's LED shop lights are a direct replacement for halogen shop lights. The shop light is suitable for museums, hotels, shopping malls or factories.

## **Product Features**

- Only consumes 30w of power
- Similar light output of 120w halogen
- · Long operating life and performance
- 60° Beam Angle
- 25° Adjustable Tilt
- Dimmable
- 160 x 160mm cut-out
- 5 Year Commercial Warranty