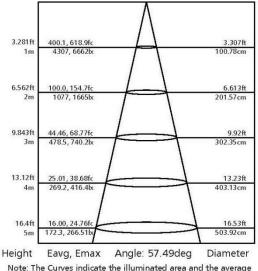

## **Commercial LED Shop Light – 3x30W**

## Model: CSL-3x30-60V

S-tech's LED shop lights are a direct replacement for halogen shop lights. The shop light is suitable for museums, hotels, shopping malls or factories.

**Product Features** 

- Only consumes 90w of power •
- Similar light output of triple 120w halogens
- Long operating life and performance
- 60° Beam Angle
- 25° Adjustable Tilt
- Dimmable
- 455 x 160mm cut-out
- 5 Year Commercial Warranty



AVERAGE BEAM ANGLE (50%): 59.6 DEG









## **SPECIFICATION**

| Colour                | Cool White (5000K)              |
|-----------------------|---------------------------------|
| Lumen (Im)            | 7200 lm                         |
| Efficiency (Lm/w)     | >80Lm/w                         |
| Light Source          | High Intensity SMD LEDs         |
| Beam Angle            | 60°                             |
| Power Requirement     | AC 200~240V                     |
| Power Consumption     | 90W                             |
| Dimmable              | Yes                             |
| Housing               | Aluminium                       |
| Lifespan              | > 50,000 hours                  |
| Operation Temperature | -25°C~+60°C                     |
| Dimension (mm)        | 475 ( L ) x 175 (W) x 13