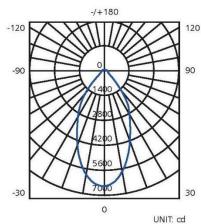

## **Commercial LED Shop Light – 3x30W**

## Model: CSL-3x30-60V

S-tech's LED shop lights are a direct replacement for halogen shop lights. The shop light is suitable for museums, hotels, shopping malls or factories.

**Product Features** 

- Only consumes 90w of power •
- Similar light output of triple 120w halogens
- Long operating life and performance
- 60° Beam Angle
- 25° Adjustable Tilt
- Dimmable
- 455 x 160mm cut-out
- 5 Year Commercial Warranty



AVERAGE BEAM ANGLE (50%): 59.6 DEG









## **SPECIFICATION**

| Colour                | Cool White (5000K)              |
|-----------------------|---------------------------------|
| Lumen (Im)            | 7200 lm                         |
| Efficiency (Lm/w)     | >80Lm/w                         |
| Light Source          | High Intensity SMD LEDs         |
| Beam Angle            | 60°                             |
| Power Requirement     | AC 200~240V                     |
| Power Consumption     | 90W                             |
| Dimmable              | Yes                             |
| Housing               | Aluminium                       |
| Lifespan              | > 50,000 hours                  |
| Operation Temperature | -25°C~+60°C                     |
| Dimension