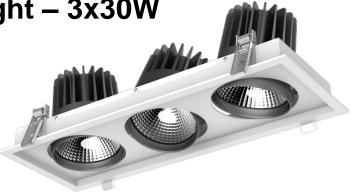

## **Commercial LED Shop Light – 3x30W**

## Model: CSL-3x30-60V

S-tech's LED shop lights are a direct replacement for halogen shop lights. The shop light is suitable for museums, hotels, shopping malls or factories.

**Product Features** 

- Only consumes 90w of power •
- Similar light output of triple 120w halogens
- Long operating life and performance
- 60° Beam Angle
- 25° Adjustable Tilt
- Dimmable
- 455 x 160mm cut-out
- 5 Year Commercial Warranty

## **SPECIFICATION**

| Colour                | Cool White (5000K)              |
|-----------------------|---------------------------------|
| Lumen (Im)            | 7200 lm                         |
| Efficiency (Lm/w)     | >80Lm/w                         |
| Light Source          | High Intensity SMD LEDs         |
| Beam Angle            | 60°                             |
| Power Requirement     | AC 200~240V                     |
| Power Consumption     | 90W                             |
| Dimmable              | Yes                             |
| Housing               | Aluminium                       |
| Lifespan              | > 50,000 hours                  |
| Operation Temperature | -25°C~+60°C                     |
| Dimension (mm)        | 475 ( L ) x 175 (W) x 135mm (H) |
| Weight                | 3.6kg                           |
| Protection Rating     | IP20                            |
| Warranty              | 5 Years                         |