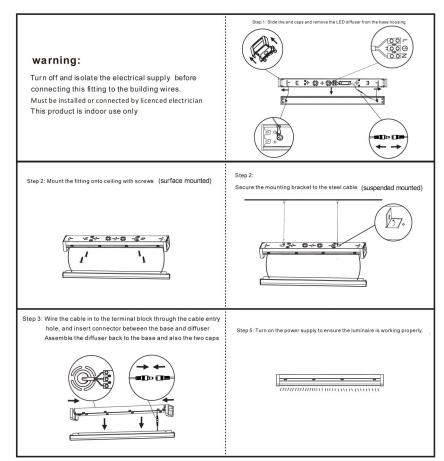

Please read these instructions carefully in full prior to carrying out the installation.

## **IMPORTANT SAFETY ISSUES**

- This product must be installed by a qualified electrician according to AS/NZS 3000.
- Ensure that the AC power is disconnected at the switchboard and test to ensure that there is no power on the circuit prior to starting installation.
- This product is rated to IP44 (front) and is <u>not</u> suitable for damp environments.
- Modification of this product will void any warranty.
- When cleaning or replacing the light, please ensure the power is off and the light is completely cooled down. Cleaning can be done using a soft cloth and PH neutral detergent.

## INSTALLATION INSTRUCTIONS

Note: This product is colour switching, please remember to select the correct colour prior to the final assembly of the light. WW: 3000K, NW: 4000K, CW: 5000K