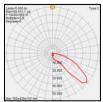

| SPECIFICATION           |                                    |                          |
|-------------------------|------------------------------------|--------------------------|
| Colour                  | Cool White (5000K)                 |                          |
| Lumen (Im)              | 56000lm                            | 55124lm                  |
| LED Efficiency (Lm/w)   | >145lm/w                           |                          |
| Illuminance Uniformity  | >0.8                               |                          |
| Light Source            | Nichia LED's                       |                          |
| CRI (%)                 | >80%                               |                          |
| Beam Angle              | Asymmetric 60° (narrow)            | Asymmetric 90°<br>(wide) |
| Power Requirement       | AC 100~270V                        |                          |
| Total Power Consumption | 500W                               |                          |
| Housing                 | Aluminium with Tempered Glass Face |                          |
| Lifespan                | > 50,000 hours                     |                          |
| Operation Temperature   | -40°C~+70°C                        |                          |
| Dimension (mm)          | 738 ( W ) × 742 ( H ) x 170 (D)    |                          |
| Weight                  | 28.9kg                             |                          |
| Protection Rating       | IP65                               |                          |
| Warranty                | 7 years                            |                          |