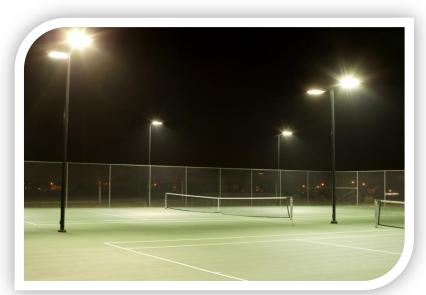

## **LED High Mast Flood Light - L- 500W**

Model: ST-HML500N-2V (narrow beam) Model: ST-HML500N-V (wide beam)

S-tech's LED high mast flood lights are a forward throw indirect asymmetric design floodlight which are the perfect choice for replacing traditional forward throw shoebox lights. Applications are for tennis courts, sports stadiums, airports, shipping ports, car parks or any high mast lighting locations.