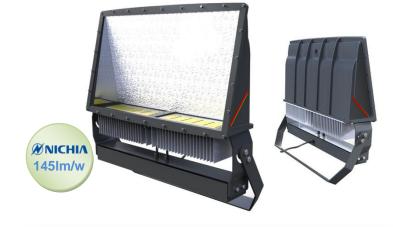

## **LED High Mast Flood Light - L- 500W**

Model: ST-HML500N-2V (narrow beam) Model: ST-HML500N-V (wide beam)

S-tech's LED high mast flood lights are a forward throw indirect asymmetric design floodlight which are the perfect choice for replacing traditional forward throw shoebox lights. Applications are for tennis courts, sports stadiums, airports, shipping ports, car parks or any high mast lighting locations.

## **Product Features**

- Only consumes 500w of power
- **Quality Meanwell Driver**
- 20kV Surge Protector
- Forward throw indirect design
- Reduced glare with cut-off
- Marine grade aluminium structure
- Corrosion resistant polyester powder coat finish
- IP65 weatherproof housing

| SPECIFICATION           |                                    |                          |
|-------------------------|------------------------------------|--------------------------|
| Colour                  | Cool White (5000K)                 |                          |
| Lumen (Im)              | 56000lm                            | 55124lm                  |
| LED Efficiency (Lm/w)   | >145lm/w                           |                          |
| Illuminance Uniformity  | >0.8                               |                          |
| Light Source            | Nichia LED's                       |                          |
| CRI (%)                 | >80%                               |                          |
| Beam Angle              | Asymmetric 60° (narrow)            | Asymmetric 90°<br>(wide) |
| Power Requirement       | AC 100~270V                        |                          |
| Total Power Consumption | 500W                               |                          |
| Housing                 | Aluminium with Tempered Glass Face |                          |
| Lifespan                | > 50,000 hours                     |                          |
| Operation Temperature   | -40°C~+70°C                        |                          |
| Dimension (mm)          | 738 ( W ) × 742 ( H ) x 170 (D)    |                          |
| Weight                  | 28.9kg                             |                          |
| Protection Rating       | IP65                               |                          |
| Warranty                | 7 years                            |                          |