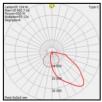

| SPECIFICATION           |                                    |                          |
|-------------------------|------------------------------------|--------------------------|
| Colour                  | Cool White (5000K)                 |                          |
| Lumen (Im)              | 56000lm                            | 55124lm                  |
| LED Efficiency (Lm/w)   | >145lm/w                           |                          |
| Illuminance Uniformity  | >0.8                               |                          |
| Light Source            | Nichia LED's                       |                          |
| CRI (%)                 | >80%                               |                          |
| Beam Angle              | Asymmetric 60° (narrow)            | Asymmetric 90°<br>(wide) |
| Power Requirement       | AC 100~270V                        |                          |
| Total Power Consumption | 500W                               |                          |
| Housing                 | Aluminium with Tempered Glass Face |                          |
| Lifespan                | > 50,000 hours                     |                          |
| Operation Temperature   | -40°C~+70°C                        |                          |
| Dimension (mm)          | 738 ( W ) × 742 ( H ) x 170 (D)    |                          |
| Weight                  | 28.9kg                             |                          |
| Protection Rating       | IP65                               |                          |
| Warranty                | 7 years                            |                          |