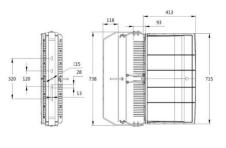

| SPECIFICATION           |                                    |                          |
|-------------------------|------------------------------------|--------------------------|
| Colour                  | Cool White (5000K)                 |                          |
| Lumen (Im)              | 56000lm                            | 55124lm                  |
| LED Efficiency (Lm/w)   | >145lm/w                           |                          |
| Illuminance Uniformity  | >0.8                               |                          |
| Light Source            | Nichia LED's                       |                          |
| CRI (%)                 | >80%                               |                          |
| Beam Angle              | Asymmetric 60° (narrow)            | Asymmetric 90°<br>(wide) |
| Power Requirement       | AC 100~270V                        |                          |
| Total Power Consumption | 500W                               |                          |
| Housing                 | Aluminium with Tempered Glass Face |                          |
| Lifespan                | > 50,000 hours                     |                          |
| Operation Temperature   | -40°C~+70°C                        |                          |
| Dimension (mm)          | 738 ( W ) × 742 ( H ) x 170 (D)    |                          |
| Weight                  | 28.9kg                             |                          |
| Protection Rating       | IP65                               |                          |
| Warranty                | 7 years                            |                          |