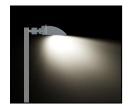

## **LED High Mast Flood Light - L- 500W**

Model: ST-HML500N-2V (narrow beam) Model: ST-HML500N-V (wide beam)

S-tech's LED high mast flood lights are a forward throw indirect asymmetric design floodlight which are the perfect choice for replacing traditional forward throw shoebox lights. Applications are for tennis courts, sports stadiums, airports, shipping ports, car parks or any high mast lighting locations.