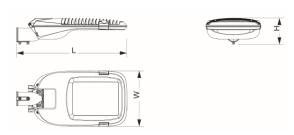

## Spigot Mount

| SPECIFICATION         |                                                                                          |
|-----------------------|------------------------------------------------------------------------------------------|
| Colour                | Cool White (5000K)                                                                       |
| Lumen (lm)            | 17325lm                                                                                  |
| Efficiency (Lm/w)     | >115Lm/w                                                                                 |
| Light Source          | High Intensity LED's                                                                     |
| Beam Angle            | 155 / 90°                                                                                |
| Power Requirement     | AC 100~240V                                                                              |
| Power Consumption     | 150W                                                                                     |
| Housing               | Aluminium / Toughened Glass                                                              |
| Lifespan              | > 50,000 hours                                                                           |
| Operation Temperature | -30°C~+50°C                                                                              |
| Dimension (mm)        | Spigot Mount: 615 (L) × 308 (W) x 131 (H)<br>Pole Top Mount: 550 (L) × 308 (W) x 266 (H) |
| Fits Spigot Size      | Ø40-60mm                                                                                 |
| Protection Rating     | IP65                                                                                     |
| Weight                | 7.5kg                                                                                    |
| Warranty              | 5 years                                                                                  |