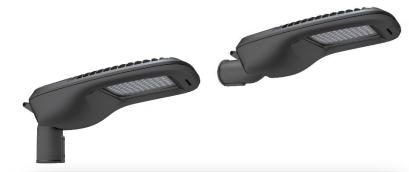

## MultiFit LED Street / Carpark Light – 150W

Model: SLM-150W-V

S-Tech's LED Street / Carpark lights are suitable for car parks, street lighting, lane ways, parks or anywhere external lighting is required. Our MultiFit Street Light is designed to fit either pole top mounting or spigot mounting all in the one product.

## **Product Features**

- Only consumes 150w of power
- Full powder coated Aluminium housing
- Supports pole top (90° ±5°) or spigot mounting (0° ±5°)
- Fits 40~60mm spigot size
- 155/90° Beam Angle