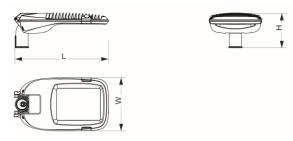

## Spigot Mount

| SPECIFICATION         |                                                                                          |
|-----------------------|------------------------------------------------------------------------------------------|
| Colour                | Cool White (5000K)                                                                       |
| Lumen (lm)            | 17325lm                                                                                  |
| Efficiency (Lm/w)     | >115Lm/w                                                                                 |
| Light Source          | High Intensity LED's                                                                     |
| Beam Angle            | 155 / 90°                                                                                |
| Power Requirement     | AC 100~240V                                                                              |
| Power Consumption     | 150W                                                                                     |
| Housing               | Aluminium / Toughened Glass                                                              |
| Lifespan              | > 50,000 hours                                                                           |
| Operation Temperature | -30°C~+50°C                                                                              |
| Dimension (mm)        | Spigot Mount: 615 (L) × 308 (W) x 131 (H)<br>Pole Top Mount: 550 (L) × 308 (W) x 266 (H) |
| Fits Spigot Size      | Ø40-60mm                                                                                 |
| Protection Rating     | IP65                                                                                     |
| Weight                | 7.5kg                                                                                    |
| Warranty              | 5 years                                                                                  |