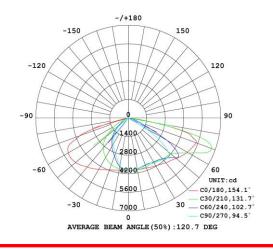

## **Product Features**

- Only consumes 150w of power
- Full powder coated Aluminium housing
- Supports pole top (90° ±5°) or spigot mounting (0° ±5°)
- Fits 40~60mm spigot size
- 155/90° Beam Angle

## Spigot Mount

| SPECIFICATION         |                                                                                          |
|-----------------------|------------------------------------------------------------------------------------------|
| Colour                | Cool White (5000K)                                                                       |
| Lumen (lm)            | 17325lm                                                                                  |
| Efficiency (Lm/w)     | >115Lm/w                                                                                 |
| Light Source          | High Intensity LED's                                                                     |
| Beam Angle            | 155 / 90°                                                                                |
| Power Requirement     | AC 100~240V                                                                              |
| Power Consumption     | 150W                                                                                     |
| Housing               | Aluminium / Toughened Glass                                                              |
| Lifespan              | > 50,000 hours                                                                           |
| Operation Temperature | -30°C~+50°C                                                                              |
| Dimension (mm)        | Spigot Mount: 615 (L) × 308 (W) x 131 (H)<br>Pole Top Mount: 550 (L) × 308 (W) x 266 (H) |
| Fits Spigot Size      | Ø40-60mm                                                                                 |
| Protection Rating     | IP65                                                                                     |
| Weight                | 7.5kg                                                                                    |
| Warranty              | 5 years                                                                                  |