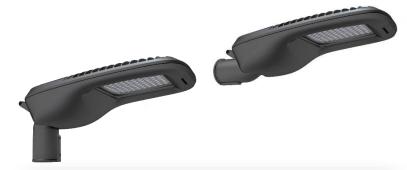

## MultiFit LED Street / Carpark Light – 60W

Model: SLM-060W-V

S-Tech's LED Street / Carpark lights are suitable for car parks, street lighting, lane ways, parks or anywhere external lighting is required. Our MultiFit Street Light is designed to fit either pole top mounting or spigot mounting all in the one product.

## **Product Features**

- Only consumes 60w of power
- Full powder coated Aluminium housing
- Supports pole top (90° ±5°) or spigot mounting (0° ±5°)
- Fits 40~60mm spigot size
- 150/70° Beam Angle

| SPECIFICATION         |                                                                                          |
|-----------------------|------------------------------------------------------------------------------------------|
| Colour                | Cool White (5000K)                                                                       |
| Lumen (lm)            | 6947lm                                                                                   |
| Efficiency (Lm/w)     | >115Lm/w                                                                                 |
| Light Source          | High Intensity LED's                                                                     |
| Beam Angle            | 150 / 70°                                                                                |
| Power Requirement     | AC 100~240V                                                                              |
| Power Consumption     | 60W                                                                                      |
| Housing               | Aluminium / Toughened Glass                                                              |
| Lifespan              | > 50,000 hours                                                                           |
| Operation Temperature | -30°C~+50°C                                                                              |
| Dimension (mm)        | Spigot Mount: 515 (L) × 254 (W) x 131 (H)<br>Pole Top Mount: 444 (L) × 254 (W) x 266 (H) |
| Fits Spigot Size      | Ø40-60mm                                                                                 |
| Protection Rating     | IP65                                                                                     |
| Weight                | 5.8kg                                                                                    |
| Warranty              | 5 years                                                                                  |