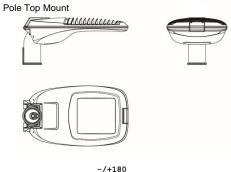

## MultiFit LED Street / Carpark Light – 60W

Model: SLM-060W-V

S-Tech's LED Street / Carpark lights are suitable for car parks, street lighting, lane ways, parks or anywhere external lighting is required. Our MultiFit Street Light is designed to fit either pole top mounting or spigot mounting all in the one product.

## **Product Features**

- Only consumes 60w of power
- Full powder coated Aluminium housing
- Supports pole top (90° ±5°) or spigot mounting (0° ±5°)
- Fits 40~60mm spigot size
- 150/70° Beam Angle

| SPECIFICATION         |                                                                                          |
|-----------------------|------------------------------------------------------------------------------------------|
| Colour                | Cool White (5000K)                                                                       |
| Lumen (lm)            | 6947lm                                                                                   |
| Efficiency (Lm/w)     | >115Lm/w                                                                                 |
| Light Source          | High Intensity LED's                                                                     |
| Beam Angle            | 150 / 70°                                                                                |
| Power Requirement     | AC 100~240V                                                                              |
| Power Consumption     | 60W                                                                                      |
| Housing               | Aluminium / Toughened Glass                                                              |
| Lifespan              | > 50,000 hours                                                                           |
| Operation Temperature | -30°C~+50°C                                                                              |
| Dimension (mm)        | Spigot Mount: 515 (L) × 254 (W) x 131 (H)<br>Pole Top Mount: 444 (L) × 254 (W) x 266 (H) |
| Fits Spigot Size      | Ø40-60mm                                                                                 |
| Protection Rating     | IP65                                                                                     |
| Weight                | 5.8kg                                                                                    |
| Warranty              | 5 years                                                                                  |