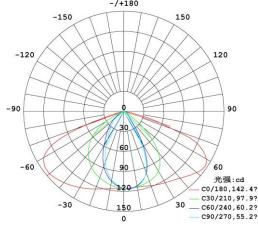

## **Product Features**

- Only consumes 60w of power
- Full powder coated Aluminium housing
- Supports pole top (90° ±5°) or spigot mounting (0° ±5°)
- Fits 40~60mm spigot size
- 150/70° Beam Angle

| SPECIFICATION         |                                                                                          |
|-----------------------|------------------------------------------------------------------------------------------|
| Colour                | Cool White (5000K)                                                                       |
| Lumen (lm)            | 6947lm                                                                                   |
| Efficiency (Lm/w)     | >115Lm/w                                                                                 |
| Light Source          | High Intensity LED's                                                                     |
| Beam Angle            | 150 / 70°                                                                                |
| Power Requirement     | AC 100~240V                                                                              |
| Power Consumption     | 60W                                                                                      |
| Housing               | Aluminium / Toughened Glass                                                              |
| Lifespan              | > 50,000 hours                                                                           |
| Operation Temperature | -30°C~+50°C                                                                              |
| Dimension (mm)        | Spigot Mount: 515 (L) × 254 (W) x 131 (H)<br>Pole Top Mount: 444 (L) × 254 (W) x 266 (H) |
| Fits Spigot Size      | Ø40-60mm                                                                                 |
| Protection Rating     | IP65                                                                                     |
| Weight                | 5.8kg                                                                                    |
| Warranty              | 5 years                                                                                  |