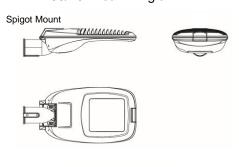

## MultiFit LED Street / Carpark Light – 60W

Model: SLM-060W-V

S-Tech's LED Street / Carpark lights are suitable for car parks, street lighting, lane ways, parks or anywhere external lighting is required. Our MultiFit Street Light is designed to fit either pole top mounting or spigot mounting all in the one product.

## **Product Features**

- Only consumes 60w of power
- Full powder coated Aluminium housing
- Supports pole top (90° ±5°) or spigot mounting (0° ±5°)
- Fits 40~60mm spigot size
- 150/70° Beam Angle

| SPECIFICATION         |                                                                                          |
|-----------------------|------------------------------------------------------------------------------------------|
| Colour                | Cool White (5000K)                                                                       |
| Lumen (lm)            | 6947lm                                                                                   |
| Efficiency (Lm/w)     | >115Lm/w                                                                                 |
| Light Source          | High Intensity LED's                                                                     |
| Beam Angle            | 150 / 70°                                                                                |
| Power Requirement     | AC 100~240V                                                                              |
| Power Consumption     | 60W                                                                                      |
| Housing               | Aluminium / Toughened Glass                                                              |
| Lifespan              | > 50,000 hours                                                                           |
| Operation Temperature | -30°C~+50°C                                                                              |
| Dimension (mm)        | Spigot Mount: 515 (L) × 254 (W) x 131 (H)<br>Pole Top Mount: 444 (L) × 254 (W) x 266 (H) |
| Fits Spigot Size      | Ø40-60mm                                                                                 |
| Protection Rating     | IP65                                                                                     |
| Weight                | 5.8kg                                                                                    |
| Warranty              | 5 years                                                                                  |