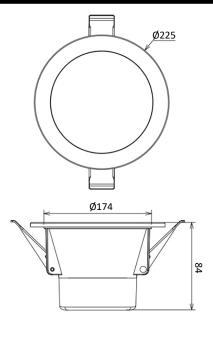

## **Product Features**

- 20w
- 3 colours in one: 3000K, 4000K, 5000K (switch select)
- 100° Beam Angle
- Ø225 x 84mm
- 200mm cut-out
- IP54 (front only) protection
- 0.6m Flex cable and plug included
- Weight: 635g

| Specification             |                            |       |       |  |  |
|---------------------------|----------------------------|-------|-------|--|--|
| Model                     | RDL-20165-3C-W             |       |       |  |  |
| Colour Temperature (3CCT) | 3000K                      | 4000K | 5000K |  |  |
| Lumen (Im)                | 1820                       | 2200  | 1960  |  |  |
| Efficiency (lm/w)         | >91 lm/w                   |       |       |  |  |
| Light Source              | LED                        |       |       |  |  |
| CRI (%)                   | ≥80                        |       |       |  |  |
| Beam Angle                | 100°                       |       |       |  |  |
| Power Requirement         | 220~240VAC                 |       |       |  |  |
| Power Consumption         | 20w                        |       |       |  |  |
| Dimmable                  | Yes, Triac dimmable        |       |       |  |  |
| Housing                   | Plastic coated aluminium   |       |       |  |  |
| Lifespan                  | >40,000 hours              |       |       |  |  |
| Operation Temperature     | -20°C~+45°C                |       |       |  |  |
| Product Dimension         | Ø225 x 84mm                |       |       |  |  |
| Cut-Out                   | 200mm                      |       |       |  |  |
| Weight                    | 635g                       |       |       |  |  |
| Protection Rating         | IP54 (front) / IP40 (rear) |       |       |  |  |
| Warranty                  | 3 Years                    |       |       |  |  |