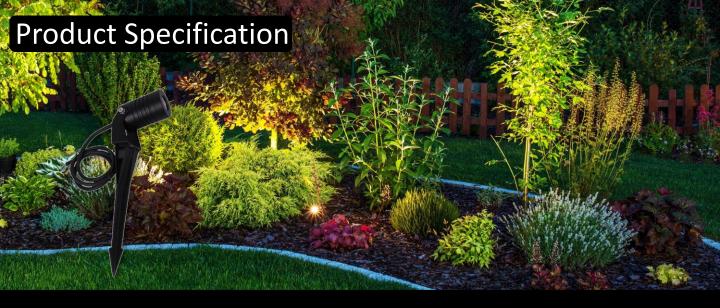

## 3w Garden Spike Light

## **Product Features**

- 3w
- 12V AC/DC Operation
- Aluminium die cast housing
- Tempered glass face
- 30° Beam Angle
- Ø42 x 75mm (excludes spike)
- IP65 Housing
- Weight:450g