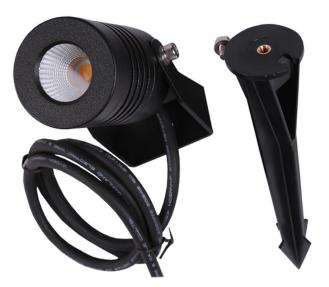

## 3w Garden Spike Light

## **Product Features**

- 3w
- 12V AC/DC Operation
- Aluminium die cast housing
- Tempered glass face
- 30° Beam Angle
- Ø42 x 75mm (excludes spike)
- IP65 Housing
- Weight:450g