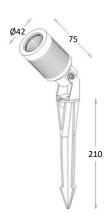

## **Product Features**

- 3w
- 12V AC/DC Operation
- Aluminium die cast housing
- Tempered glass face
- 30° Beam Angle
- Ø42 x 75mm (excludes spike)
- IP65 Housing
- Weight:450g

## Specification Overview

| Model      | Power | Power<br>Requirement | Colour Temp | Lumens | Beam Angle | Trim Colour | Dimensions |
|------------|-------|----------------------|-------------|--------|------------|-------------|------------|
| GS-0330-WW | 3w    | 12V AC/DC            | 3000K       | 400lm  | 30°        | Black       | Ø42 x 75mm |

## 3w Garden Spike Light

| Specification             |                                             |  |  |  |
|---------------------------|---------------------------------------------|--|--|--|
| Model                     | GS-0330-WW                                  |  |  |  |
| Colour Temperature (1CCT) | 3000K                                       |  |  |  |
| Lumen (lm)                | 400lm                                       |  |  |  |
| Efficiency (lm/w)         | >130lm/w                                    |  |  |  |
| Light Source              | LED                                         |  |  |  |
| CRI (%)                   | ≥80                                         |  |  |  |
| Beam Angle                | 30°                                         |  |  |  |
| Power Requirement         | 12V DC/AC                                   |  |  |  |
| Power Consumption         | 3w                                          |  |  |  |
| Dimmable                  | No                                          |  |  |  |
| Housing                   | Diecast aluminium with toughened glass lens |  |  |  |
| Lifespan                  | >40,000 hours                               |  |  |  |
| Operation Temperature     | -20°C~+45°C                                 |  |  |  |
| Product Dimension         | Ø42 x 75mm                                  |  |  |  |
| Impact Rating             | IK08                                        |  |  |  |
| Weight                    | 450g                                        |  |  |  |
| Protection Rating         | IP65                                        |  |  |  |
| Warranty                  | 3 Years                                     |  |  |  |