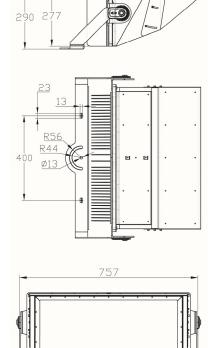

| SPECIFICATION              |                                    |
|----------------------------|------------------------------------|
| Colour                     | Cool White (5000K)                 |
| Lumen (Im)                 | 111,070lm                          |
| LED Efficiency (Lm/w)      | >92lm/w                            |
| Illuminance Uniformity     | >0.8                               |
| Light Source               | Nichia LED's                       |
| CRI (%)                    | >80%                               |
| Beam Angle                 | 18°, 25°, 45° or 60° options       |
| Power Requirement          | AC 90~305V                         |
| Total Power Consumption    | 1202W                              |
| Housing                    | Aluminium with Tempered Glass Face |
| Lifespan                   | > 50,000 hours                     |
| Operation Temperature      | -40°C~+70°C                        |
| Dimension (mm)             | 757 ( W ) × 277 ( H ) x 575 (D)    |
| Weight (excluding drivers) | 24kg                               |
| Protection Rating          | IP65                               |
| Warranty                   | 7 years                            |