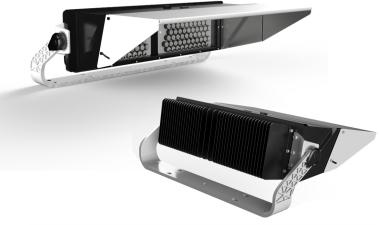

## LED High Mast Flood Light - 1200W

Model: ST-HML1200G-\_\_\_V

S-tech's 1200w LED high mast flood lights are the perfect choice for sports stadiums, airports, shipping ports or any high tower lighting locations.

Our robust design, latest high powered LED's and beam angle options with cut-off visor provides a superior light uniformity across the lit area and provides a lifetime of maintenance free performance.

Product Features

- Only consumes 1200w of power
- Quality Meanwell Driver
- Drivers are supplied separately for mounting at the base of the pole
- 20kV Surge Protector
- Reduced glare with cut-off
- Corrosion resistant polyester powder coat finish
- IP65 weatherproof housing