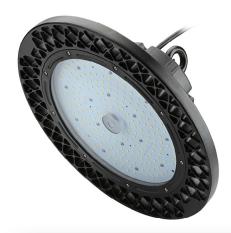

## LED High Bay – Premium UFO Series - 100W

Model: FLA-SH100W-V18S

S-Tech's LED High Bay lights are suitable for indoor commercial applications such as basketball courts, warehouses and workshop areas.

## **Product Features**

- Full powder coated Aluminium housing
- Long operating life and performance
- 120° Beam Angle (60° and 90° optional)
- Uses 150lm/w SMD LED's
- **Quality Driver**
- Supplied with 1.5m cable and plug
- **IP65 Protection**
- 5 year Warranty