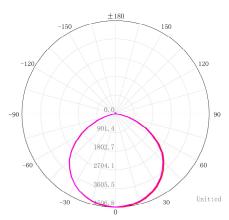

| SPECIFICATION         |                                                   |
|-----------------------|---------------------------------------------------|
| Colour                | Cool White (5000K)                                |
| Luminaire Efficiency  | >132lm/w                                          |
| Lumen (Im)            | 12909lm                                           |
| Light Source          | High Power SMD LED's                              |
| CRI (%)               | >80%                                              |
| Beam Angle            | $120^\circ$ ( $60^\circ$ and $90^\circ$ optional) |
| Power Requirement     | AC 100~240V                                       |
| Dimmable              | Yes, 0-10v                                        |
| Power Consumption     | 97.16W                                            |
| Housing               | Die Cast Aluminium with PC lens                   |
| Lifespan              | > 50,000 hours                                    |
| Operation Temperature | -20°C ~ +50°C                                     |
| Dimension (mm)        | 350 ( D ) x 210 (H)                               |
| Weight                | 4.2kg                                             |
| Protection Rating     | IP65                                              |
| Warranty              | 5 years                                           |