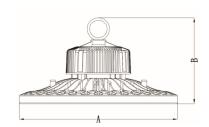

| SPECIFICATION         |                                                   |
|-----------------------|---------------------------------------------------|
| Colour                | Cool White (5000K)                                |
| Luminaire Efficiency  | >132lm/w                                          |
| Lumen (Im)            | 12909lm                                           |
| Light Source          | High Power SMD LED's                              |
| CRI (%)               | >80%                                              |
| Beam Angle            | $120^\circ$ ( $60^\circ$ and $90^\circ$ optional) |
| Power Requirement     | AC 100~240V                                       |
| Dimmable              | Yes, 0-10v                                        |
| Power Consumption     | 97.16W                                            |
| Housing               | Die Cast Aluminium with PC lens                   |
| Lifespan              | > 50,000 hours                                    |
| Operation Temperature | -20°C ~ +50°C                                     |
| Dimension (mm)        | 350 ( D ) x 210 (H)                               |
| Weight                | 4.2kg                                             |
| Protection Rating     | IP65                                              |
| Warranty              | 5 years                                           |