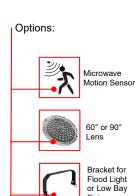

## **Product Features**

- Full powder coated Aluminium housing
- Long operating life and performance
- 120° Beam Angle (60° and 90° optional)
- Uses 150lm/w SMD LED's
- **Quality Driver**
- Supplied with 1.5m cable and plug
- **IP65 Protection**
- 5 year Warranty