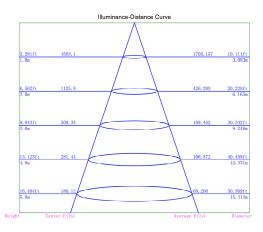

| SPECIFICATION         |                                                   |
|-----------------------|---------------------------------------------------|
| Colour                | Cool White (5000K)                                |
| Luminaire Efficiency  | >132lm/w                                          |
| Lumen (Im)            | 12909lm                                           |
| Light Source          | High Power SMD LED's                              |
| CRI (%)               | >80%                                              |
| Beam Angle            | $120^\circ$ ( $60^\circ$ and $90^\circ$ optional) |
| Power Requirement     | AC 100~240V                                       |
| Dimmable              | Yes, 0-10v                                        |
| Power Consumption     | 97.16W                                            |
| Housing               | Die Cast Aluminium with PC lens                   |
| Lifespan              | > 50,000 hours                                    |
| Operation Temperature | -20°C ~ +50°C                                     |
| Dimension (mm)        | 350 ( D ) x 210 (H)                               |
| Weight                | 4.2kg                                             |
| Protection Rating     | IP65                                              |
| Warranty              | 5 years                                           |