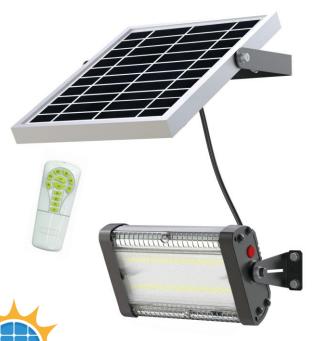

## 40w LED/Solar Flood Light

### **Product Features**

- ON/OFF, modes and lighting time adjustable with the supplied remote control
- Automatic night time operation
  Smart power battery detection –
  LED brightness will be automatically reduced to prolong battery life
- Separate solar panel with 4m lead
- 120° Beam Angle
- IP65 Housing
- Weight: 2.5kg

# 40w LED/Solar Flood Light