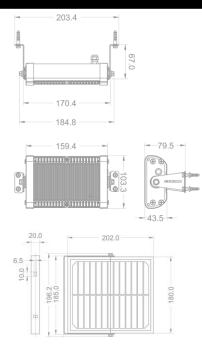

#### Specification Overview

| Model    | Power | Power<br>Requirement | Colour<br>Temp | Lumens | Beam<br>Angle | Post<br>Colour | Dimensions       |
|----------|-------|----------------------|----------------|--------|---------------|----------------|------------------|
| SFL-40WA | 40w   | Solar                | 6000K          | 4600lm | 120°          | Black          | 168 x 104 x 42mm |

| Specification                   |                        |
|---------------------------------|------------------------|
| Model                           | SFL-40WA               |
| Colour Temperature              | 6000K                  |
| Lumen (lm)                      | 4600lm                 |
| Efficiency (lm/w)               | >100lm/w               |
| Light Source                    | LED                    |
| CRI (%)                         | ≥80                    |
| Beam Angle                      | 120°                   |
| Power Requirement               | Solar Powered          |
| Battery                         | 3.7V 2.6Ah             |
| Charging Time                   | ~8 Hours (from 0-100%) |
| Operation Time                  | Dusk to dawn*          |
| Housing                         | Aluminium              |
| Lifespan                        | >40,000 hours          |
| Operation Temperature           | -10°C~+40°C            |
| Product Dimension (light)       | 171 x 104 x 44mm       |
| Product Dimension (solar panel) | 180 x 202 x 20mm       |
| Weight                          | 2.5kg                  |
| Protection Rating               | IP65                   |
| Warranty                        | 2 Years                |
|                                 |                        |