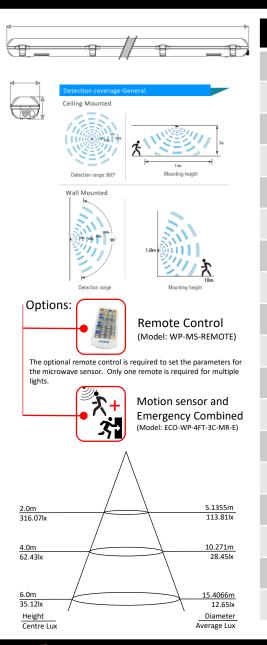

settings are set using the optional remote control
- Retains last setting by remote control
- 110° Beam Angle
- ABS Base with PC Lens
- 1270 x 116 x 74mm
- IP65 Housing
- IK07 Impact Rating
- Weight: 1.28kg



**3 Colour Adjustable** 

## **Specification Overview**







| Model            | Power | Power<br>Requirement | Colour<br>Temp | Lumens      | Beam<br>Angle | Trim<br>Colour | Dimensions    |
|------------------|-------|----------------------|----------------|-------------|---------------|----------------|---------------|
| ECO-WP-4FT-3C-MR | 40w   | 200~240VAC           | 4000-5000-     | 3951~4212lm | 110°          | Grey/Opal      | 1270x116x74mm |

6000K

WP-MS-REMOTE RF Remote Control for microwave sensor setting





## 4FT ECOBAT-WP Weatherproof Batten – Microwave Sensor



| Specification                                       |                                 |          |          |  |  |  |  |  |
|-----------------------------------------------------|---------------------------------|----------|----------|--|--|--|--|--|
| Model                                               | ECO-WP-4FT-3C-MR                |          |          |  |  |  |  |  |
| Colour Temperature (3CCT)                           | 4000K                           | 5000K    | 6000K    |  |  |  |  |  |
| Lumen (lm)                                          | 3951lm                          | 3968lm   | 4212lm   |  |  |  |  |  |
| Efficiency (lm/w)                                   | >105lm/w                        | >101Im/w | >117lm/w |  |  |  |  |  |
| Light Source