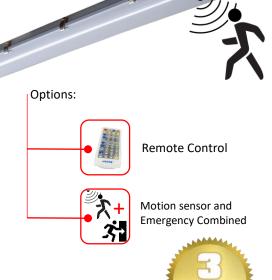

## 4FT ECOBAT-WP Weatherproof Batten – Microwave Sensor

## **Product Features**

- 40w
- 4FT (1200mm)
- 3 colours in one: 4000K, 5000K, 6000K (switch select)
- Built-in Microwave Sensor with
  3-step dimming function (on-dim-off)
- Sensor settings are set using the optional remote control
- Retains last setting by remote control
- 110° Beam Angle
- ABS Base with PC Lens
- 1270 x 116 x 74mm
- IP65 Housing
- IK07 Impact Rating
- Weight: 1.28kg



**3 Colour Adjustable** 

## **Specification Overview**







| Model            | Power | Power<br>Requirement | Colour<br>Temp | Lumens      | Beam<br>Angle | Trim<br>Colour | Dimensions    |
|------------------|-------|----------------------|----------------|-------------|---------------|----------------|---------------|
| ECO-WP-4FT-3C-MR | 40w   | 200~240VAC           | 4000-5000-     | 3951~4212lm | 110°          | Grey/Opal      | 1270x116x74mm |

6000K

WP-MS-REMOTE RF Remote Control for microwave sensor setting





## 4FT ECOBAT-WP Weatherproof Batten – Microwave Sensor



| Specification                                       |                                 |          |          |  |  |  |  |  |
|-----------------------------------------------------|-------------------------