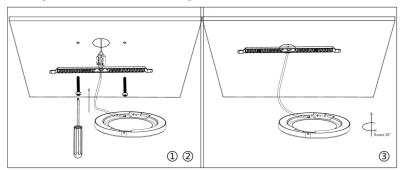

### Mounting method of bracket surface mounting

- I.Connect power cable with terminal
- 2.Fix bracket onto ceiling with screws

3.Twist on light to tighten it with bracket

For further information contact S-Tech Holdings Pty Ltd on 08 9330 8485