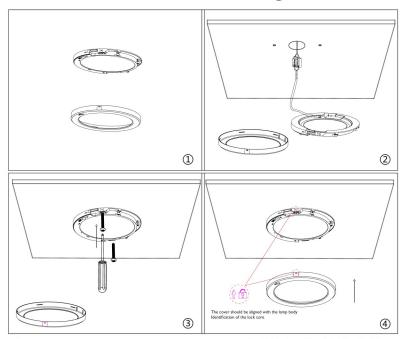

# **Surface mounting**

I.Take off surface cover 2.Connect power cable with terminal 3.Use screws fixing light onto roof through light housing holes
 4.Install surface cover to light body. Ensure lock marks are matched.