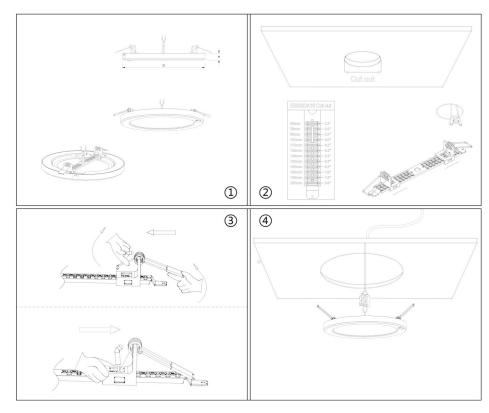

### **INSTALLATION INSTRUCTIONS**

- $I. Adjust \ springs \ to \ suitable \ size \ position \ according \ to \ ceiling \ cut-out$
- 2.Twist on bracket into light;

- 3.Connect power cable with terminal
- 4.Pull up springs, install light into ceiling cut-out