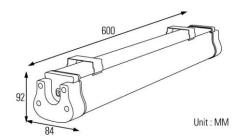

#### **Specification Overview**

| Model        | Power | Power<br>Requirement | Colour<br>Temp | Lumens | Beam<br>Angle | Trim<br>Colour | Dimensions                                   |
|--------------|-------|----------------------|----------------|--------|---------------|----------------|----------------------------------------------|
| SWP-2FT-12CM | 12w   | Solar                | 6000K          | 1500lm | 120°          | White          | Light 92x84x600mm<br>Panel: 650 x 325 x 25mm |

#### **Specification** Model SWP-2FT-12CM Colour Temperature (3CCT) 6000K Lumen (Im) 1500lm Efficiency (Im/w) >125lm/w **Light Source LED** 120° Beam Angle **Power Requirement** Solar Powered Cable Length 5m (can extend to a max of 20m) 144wH Lithium Battery Battery **Charging Time** ~6 Hours **Operation Time** Dusk to dawn\* Aluminium and Polycarbonate **Light Housing** Lifespan >40,000 hours **Operation Temperature** -15°C~+70°C Product Dimension (light) 92 x 84 x 600mm Product Dimension (solar 650 x 325 x 25mm panel) Impact Rating (light head) **IK10** Weight 4.95kg **Protection Rating IP67** 2 Years Warranty