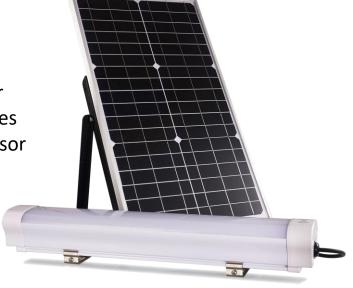

# 12w LED/Solar Batten Light

#### **Product Features**

2FT Batten

Automatic night-time operation

Built-in microwave motion sensor

 Power saving mode (PSM) provides 30% reduced brightness until sensor detects motion

Intelligent controller

Cable Length: 5m

120° Beam Angle

Lamp Impact Rating: IK10

Lamp Rating: IP67

Weight: 4.95kg

#### **Specification Overview**

| Model        | Power | Power<br>Requirement | Colour<br>Temp | Lumens | Beam<br>Angle | Trim<br>Colour | Dimensions                                   |
|--------------|-------|----------------------|----------------|--------|---------------|----------------|----------------------------------------------|
| SWP-2FT-12CM | 12w   | Solar                | 6000K          | 1500lm | 120°          | White          | Light 92x84x600mm<br>Panel: 650 x 325 x 25mm |

#### **Specification** Model SWP-2FT-12CM Colour Temperature (3CCT) 6000K Lumen (Im) 1500lm Efficiency (Im/w) >125lm/w **Light Source LED** 120° Beam Angle **Power Requirement** Solar Powered Cable Length 5m (can extend to a max of 20m) 144wH Lithium Battery Battery **Charging Time** ~6 Hours **Operation Time** Dusk to dawn\* Aluminium and Polycarbonate **Light Housing** Lifespan >40,000 hours **Operation Temperature** -15°C~+70°C Product Dimension (light) 92 x 84 x 600mm Product Dimension (solar 650 x 325 x 25mm panel) Impact Rating (light head) **IK10** Weight 4.95kg **Protection Rating IP67** 2 Years Warranty