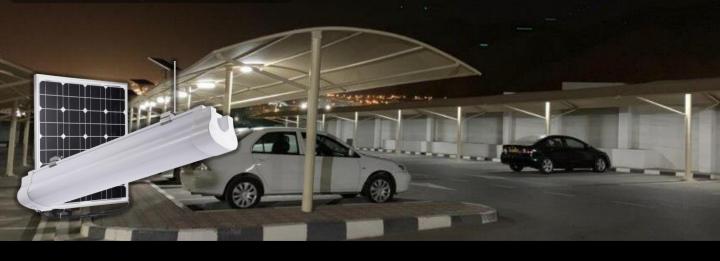

# 12w LED/Solar Batten Light

#### **Product Features**

2FT Batten

Automatic night-time operation

Built-in microwave motion sensor

 Power saving mode (PSM) provides 30% reduced brightness until sensor detects motion

Intelligent controller