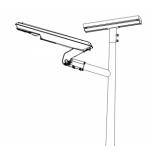

#### **System Features**

- Installation angle -15° to +15° adjustable
- Supports pole top or spigot mounting

- Die cast aluminium housing, toolfree opening for maintenance
- Corrosion resistant powder coating with S/Steel fixings

#### Installation methods