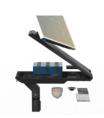

#### **Product Features**

100% operation, dusk to dawn

• Fits 60mm spigot size

Supports pole top or spigot mount

Automatic night-time operation

MPPT intelligent controller

Aluminium die cast housing

 Adjustable solar panel allows for ultimate angle and direction to achieve best charging results.

#### **System Features**

- Installation angle -15° to +15° adjustable
- Supports pole top or spigot mounting

- Die cast aluminium housing, toolfree opening for maintenance
- Corrosion resistant powder coating with S/Steel fixings

#### Installation methods