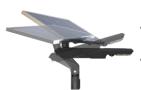

#### **Product Features**

100% operation, dusk to dawn

• Fits 60mm spigot size

Supports pole top or spigot mount

Automatic night-time operation

MPPT intelligent controller

Aluminium die cast housing

 Adjustable solar panel allows for ultimate angle and direction to achieve best charging results.

#### **System Features**

- Installation angle -15° to +15° adjustable
- Supports pole top or spigot mounting

- Die cast aluminium housing, toolfree opening for maintenance
- Corrosion resistant powder coating with S/Steel fixings