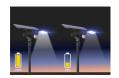

#### **Product Features**

100% operation, dusk to dawn

• Fits 60mm spigot size

Supports pole top or spigot mount

Automatic night-time operation

MPPT intelligent controller

Aluminium die cast housing

 Adjustable solar panel allows for ultimate angle and direction to achieve best charging results.

### **Brightness Control**

100% brightness from dusk to dawn