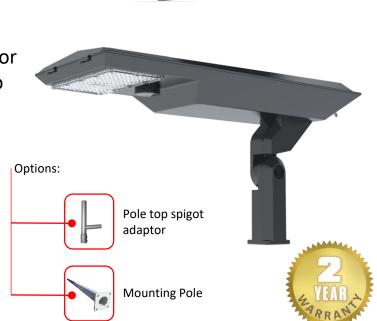

#### **Product Features**

100% operation, dusk to dawn

• Fits 60mm spigot size

Supports pole top or spigot mount

Automatic night-time operation

MPPT intelligent controller

Aluminium die cast housing

 Adjustable solar panel allows for ultimate angle and direction to achieve best charging results.

#### **System Features**

- Installation angle -15° to +15° adjustable
- Supports pole top or spigot mounting

- Die cast aluminium housing, toolfree opening for maintenance
- Corrosion resistant powder coating with S/Steel fixings