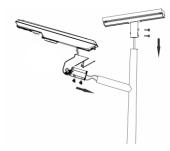

#### **System Features**

- Installation angle -15° to +15° adjustable
- Supports pole top or spigot mounting

- Die cast aluminium housing, toolfree opening for maintenance
- Corrosion resistant powder coating with S/Steel fixings

#### Installation methods