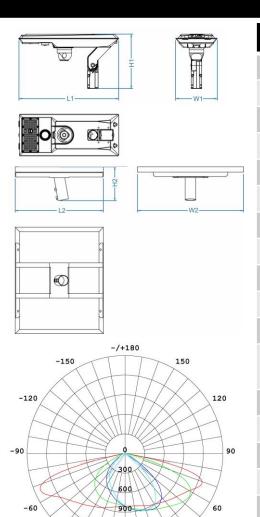

155/70° Beam Angle

IP65 Housing

• Weight: 32kg

### **Specification Overview**

| Model      | Power | Power<br>Requirement | Colour<br>Temp | Lumens | Beam<br>Angle | Trim<br>Colour | Mounting<br>Height | Dimensions              | Spigot Size |
|------------|-------|----------------------|----------------|--------|---------------|----------------|--------------------|-------------------------|-------------|
| SSI-G340CE | 40w   | Solar                | 5000K          | 4000lm | 155/70°       | Dark Grev      | 6-8m               | Light 713 v 297 v 384mm | Ø60mm       |

1500

| Specification             |                                    |  |  |  |  |  |
|---------------------------|------------------------------------|--|--|--|--|--|
| Model                     | SSL-G340CF                         |  |  |  |  |  |
| Colour Temperature (1CCT) | 5000K                              |  |  |  |  |  |
| Lumen (Im)                | 4000lm                             |  |  |  |  |  |
| Efficiency (lm/w)         | >100lm/w                           |  |  |  |  |  |
| Light Source              | LED                                |  |  |  |  |  |
| CRI (%)                   | ≥80                                |  |  |  |  |  |
| Beam Angle                | 155° / 70°                         |  |  |  |  |  |
| Power Requirement         | Solar Powered                      |  |  |  |  |  |
| Battery                   | 755wH Ternary Lithium              |  |  |  |  |  |
| Charging Time             | ~6 Hours                           |  |  |  |  |  |
| Operation Time            | Dusk to dawn*                      |  |  |  |  |  |
| Operation                 | 100% on, no sensor control         |  |  |  |  |  |
| Housing                   | Diecast aluminium with PC diffuser |  |  |  |  |  |
| Lifespan                  | >40,000 hours                      |  |  |  |  |  |
| Operation Temperature     | -10°C~+55°C                        |  |  |  |  |  |
| Product Dimension (light) | 713 x 297 x 384mm                  |  |  |  |  |  |
| Product Dimension (panel) | 819 x 978 x 192mm                  |  |  |  |  |  |
| Impact Rating             | IK08                               |  |  |  |  |  |
| Weight                    | 32kg                               |  |  |  |  |  |
| Protection Rating         | IP65                               |  |  |  |  |  |
| Warranty                  | 2 Years                            |  |  |  |  |  |