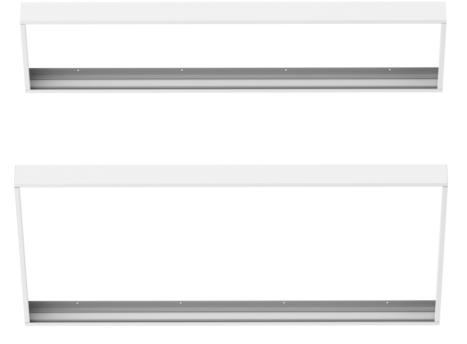

## **Product Features**

- Assemble yourself frames
- Powdercoated white to match T-Bar Panels
- Available to suit 600x600, 300x1200, 600x1200 V4 T-Bar Panels