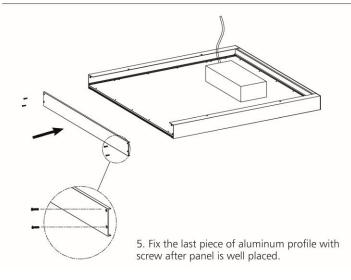

4. Slide panel into frame properly.

6. Switch on and check for correct operation

Specifications are subject to change without notice