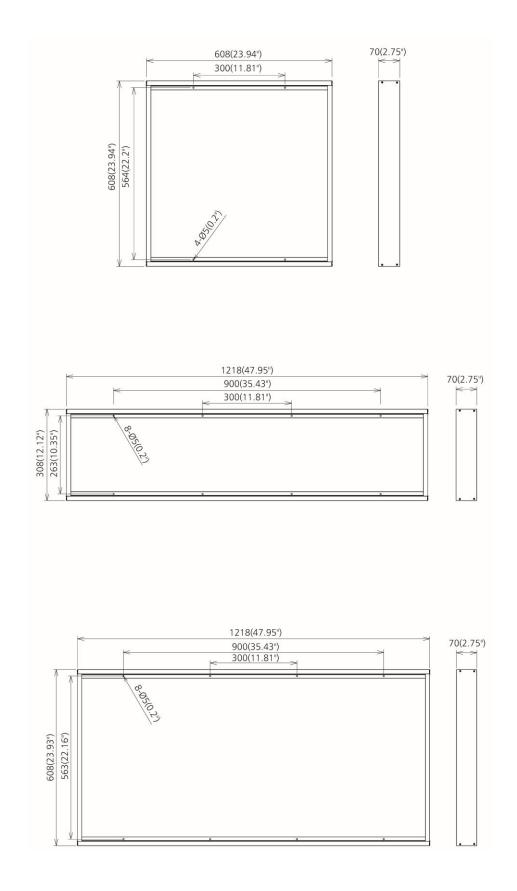

## **Product Features**

- Assemble yourself frames
- Powdercoated white to match T-Bar Panels
- Available to suit 600x600, 300x1200, 600x1200 V4 T-Bar Panels