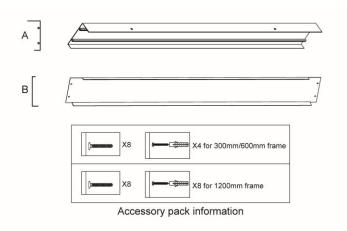

## **Surface Mount Frame Kits**

1. Unpack box and take out aluminum profile A - 2pcs, aluminum profile B - 2pcs, as well as accessory pack.

2. Assembling 3 pieces aluminum profile together with

3. Fix semi-finished frame onto ceiling with screw(Concrete ceiling requires plastic anchor)

4. Slide panel into frame properly.

6. Switch on and check for correct operation

Specifications are subject to change without notice