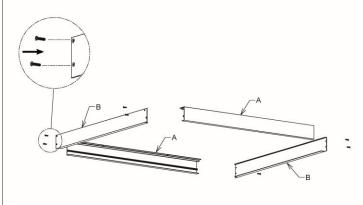

## **Surface Mount Frame Kits**

1. Unpack box and take out aluminum profile A - 2pcs, aluminum profile B - 2pcs, as well as accessory pack.

2. Assembling 3 pieces aluminum profile together with

3. Fix semi-finished frame onto ceiling with screw(Concrete ceiling requires plastic anchor)