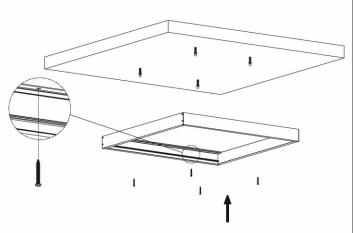

## **Surface Mount Frame Kits**

1. Unpack box and take out aluminum profile A - 2pcs, aluminum profile B - 2pcs, as well as accessory pack.

2. Assembling 3 pieces aluminum profile together with

3. Fix semi-finished frame onto ceiling with screw(Concrete ceiling requires plastic anchor)