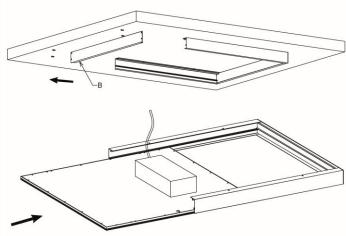

## **Surface Mount Frame Kits**

1. Unpack box and take out aluminum profile A - 2pcs, aluminum profile B - 2pcs, as well as accessory pack.

2. Assembling 3 pieces aluminum profile together with

3. Fix semi-finished frame onto ceiling with screw(Concrete ceiling requires plastic anchor)

4. Slide panel into frame properly.

6. Switch on and check for correct operation

Specifications are subject to change without notice