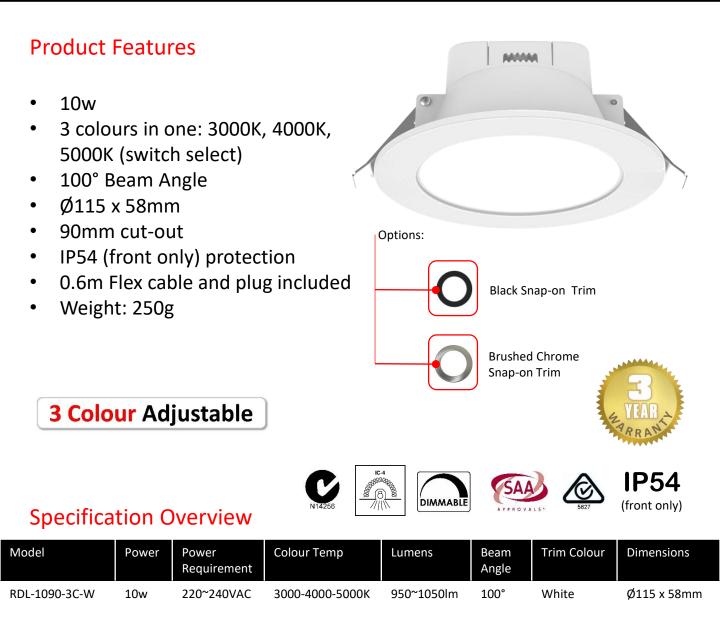

## 10w LED Panel Down Light with Built-in Driver

Options:

Black Trim RDL-TRIM-BLK

Brushed Chrome Trim RDL-TRIM

| Specification         |                             |
|-----------------------|-----------------------------|
| Model                 | RDL-1090-3C-W               |
| Colour Temperature    | ЗССТ: 3000К / 4000К / 5000К |
| Lumen (lm)            | 950~1050lm                  |
| Efficiency (lm/w)     | >95 lm/w                    |
| Light Source          | LED                         |
| CRI (%)               | ≥80                         |
| Beam Angle            | 100°                        |
| Power Requirement     | 220~240VAC                  |
| Power Consumption     | 10w                         |
| Dimmable              | Yes, Triac dimmable         |
| Housing               | Plastic coated aluminium    |
| Lifespan              | >40,000 hours               |
| Operation Temperature | -20°C~+45°C                 |
| Product Dimension     | Ø115 x 58mm                 |
| Cut-Out               | 90mm                        |
| Weight                | 250g                        |
| Protection Rating     | IP54 (front) / IP40 (rear)  |
| Warranty              | 3 Years                     |