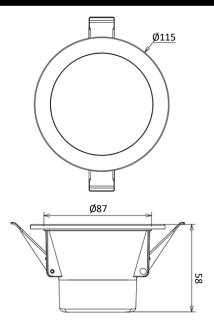

## 10w LED Panel Down Light with Built-in Driver

Options:

Black Trim RDL-TRIM-BLK

Brushed Chrome Trim RDL-TRIM

| Specification         |                             |
|-----------------------|-----------------------------|
| Model                 | RDL-1090-3C-W               |
| Colour Temperature    | ЗССТ: 3000К / 4000К / 5000К |
| Lumen (lm)            | 950~1050lm                  |
| Efficiency (lm/w)     | >95 lm/w                    |
| Light Source          | LED                         |
| CRI (%)               | ≥80                         |
| Beam Angle            | 100°                        |
| Power Requirement     | 220~240VAC                  |
| Power Consumption     | 10w                         |
| Dimmable              | Yes, Triac dimmable         |
| Housing               | Plastic coated aluminium    |
| Lifespan              | >40,000 hours               |
| Operation Temperature | -20°C~+45°C                 |
| Product Dimension     | Ø115 x 58mm                 |
| Cut-Out               | 90mm                        |
| Weight                | 250g                        |
| Protection Rating     | IP54 (front) / IP40 (rear)  |
| Warranty              | 3 Years                     |