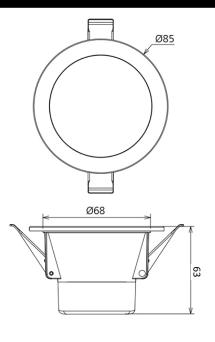

## **Product Features**

- 7w
- 3 colours in one: 3000K, 4000K, 5000K (switch select)
- 90° Beam Angle
- Ø85 x 63mm
- 70mm cut-out
- IP54 (front only) protection
- 0.6m Flex cable and plug included
- Weight: 200g

## 7w LED Panel Down Light with Built-in Driver

| Specification         |                             |  |  |  |
|-----------------------|-----------------------------|--|--|--|
| Model                 | RDL-0770-3C-W               |  |  |  |
| Colour Temperature    | 3CCT: 3000K / 4000K / 5000K |  |  |  |
| Lumen (lm)            | 560~650lm                   |  |  |  |
| Efficiency (lm/w)     | >80 lm/w                    |  |  |  |
| Light Source          | LED                         |  |  |  |
| CRI (%)               | ≥80                         |  |  |  |
| Beam Angle            | 90°                         |  |  |  |
| Power Requirement     | 220~240VAC                  |  |  |  |
| Power Consumption     | 7w                          |  |  |  |
| Dimmable              | Yes, Triac dimmable         |  |  |  |
| Housing               | Plastic coated aluminium    |  |  |  |
| Lifespan              | >40,000 hours               |  |  |  |
| Operation Temperature | -20°C~+45°C                 |  |  |  |
| Product Dimension     | Ø85 x 63mm                  |  |  |  |
| Cut-Out               | 70mm                        |  |  |  |
| Weight                | 200g                        |  |  |  |
| Protection Rating     | IP54 (front) / IP40 (rear)  |  |  |  |
| Warranty              | 3 Years                     |  |  |  |