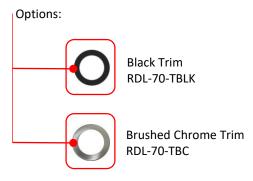

## **Specification Overview**

| Model         | Power | Power<br>Requirement | Colour Temp     | Lumens    | Beam<br>Angle | Trim Colour | Dimensions |
|---------------|-------|----------------------|-----------------|-----------|---------------|-------------|------------|
| RDL-0770-3C-W | 7w    | 220~240VAC           | 3000-4000-5000K | 560~650lm | 90°           | White       | Ø85 x 63mm |

## 7w LED Panel Down Light with Built-in Driver

| Specification         |                             |  |  |  |
|-----------------------|-----------------------------|--|--|--|
| Model                 | RDL-0770-3C-W               |  |  |  |
| Colour Temperature    | 3CCT: 3000K / 4000K / 5000K |  |  |  |
| Lumen (lm)            | 560~650lm                   |  |  |  |
| Efficiency (lm/w)     | >80 lm/w                    |  |  |  |
| Light Source          | LED                         |  |  |  |
| CRI (%)               | ≥80                         |  |  |  |
| Beam Angle            | 90°                         |  |  |  |
| Power Requirement     | 220~240VAC                  |  |  |  |
| Power Consumption     | 7w                          |  |  |  |
| Dimmable              | Yes, Triac dimmable         |  |  |  |
| Housing               | Plastic coated aluminium    |  |  |  |
| Lifespan              | >40,000 hours               |  |  |  |
| Operation Temperature | -20°C~+45°C                 |  |  |  |
| Product Dimension     | Ø85 x 63mm                  |  |  |  |
| Cut-Out               | 70mm                        |  |  |  |
| Weight                | 200g                        |  |  |  |
| Protection Rating     | IP54 (front) / IP40 (rear)  |  |  |  |
| Warranty              | 3 Years                     |  |  |  |