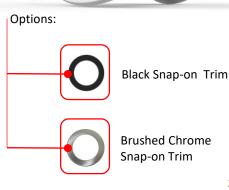

## 7w LED Panel Down Light with Built-in Driver

## **Product Features**

- 7w
- 3 colours in one: 3000K, 4000K, 5000K (switch select)
- 90° Beam Angle
- Ø85 x 63mm
- 70mm cut-out
- IP54 (front only) protection
- 0.6m Flex cable and plug included
- Weight: 200g



















## **Specification Overview**

| Model         | Power | Power<br>Requirement | Colour Temp     | Lumens    | Beam<br>Angle | Trim Colour | Dimensions |
|---------------|-------|----------------------|-----------------|-----------|---------------|-------------|------------|
| RDL-0770-3C-W | 7w    | 220~240VAC           | 3000-4000-5000K | 560~650lm | 90°           | White       | Ø85 x 63mm |





## 7w LED Panel Down Light with Built-in Driver





| Specification         |                             |  |  |  |
|-----------------------|-----------------------------|--|--|--|
| Model                 | RDL-0770-3C-W               |  |  |  |
| Colour Temperature    | 3CCT: 3000K / 4000K / 5000K |  |  |  |
| Lumen (lm)            | 560~650lm                   |  |  |  |
| Ef