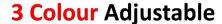

## **Product Features**

- 7w
- 3 colours in one: 3000K, 4000K, 5000K (switch select)
- 90° Beam Angle
- Ø85 x 63mm
- 70mm cut-out
- IP54 (front only) protection
- 0.6m Flex cable and plug included
- Weight: 200g

## 7w LED Panel Down Light with Built-in Driver

| Specification         |                             |  |  |  |
|-----------------------|-----------------------------|--|--|--|
| Model                 | RDL-0770-3C-W               |  |  |  |
| Colour Temperature    | 3CCT: 3000K / 4000K / 5000K |  |  |  |
| Lumen (lm)            | 560~650lm                   |  |  |  |
| Efficiency (lm/w)     | >80 lm/w                    |  |  |  |
| Light Source          | LED                         |  |  |  |
| CRI (%)               | ≥80                         |  |  |  |
| Beam Angle            | 90°                         |  |  |  |
| Power Requirement     | 220~240VAC                  |  |  |  |
| Power Consumption     | 7w                          |  |  |  |
| Dimmable              | Yes, Triac dimmable         |  |  |  |
| Housing               | Plastic coated aluminium    |  |  |  |
| Lifespan              | >40,000 hours               |  |  |  |
| Operation Temperature | -20°C~+45°C                 |  |  |  |
| Product Dimension     | Ø85 x 63mm                  |  |  |  |
| Cut-Out               | 70mm                        |  |  |  |
| Weight                | 200g                        |  |  |  |
| Protection Rating     | IP54 (front) / IP40 (rear)  |  |  |  |
| Warranty              | 3 Years                     |  |  |  |