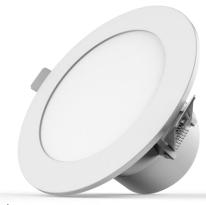

## 7w LED Panel Down Light with Built-in Driver

## **Product Features**

- 7w
- 3 colours in one: 3000K, 4000K, 5000K (switch select)
- 90° Beam Angle
- Ø85 x 63mm
- 70mm cut-out
- IP54 (front only) protection
- 0.6m Flex cable and plug included
- Weight: 200g