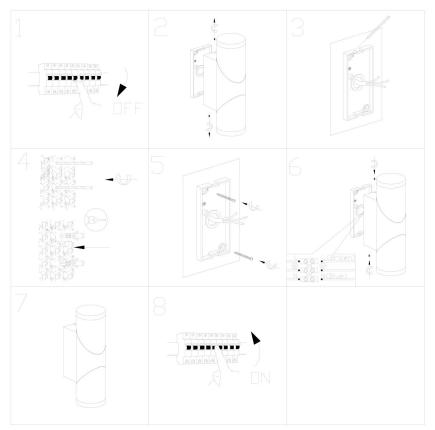

## **INSTALLATION INSTRUCTIONS**

- Disconnect the power at the switchboard
- To retain the IP54 rating, please ensure the cable entry hole is sealed with Neutral Cure Silicone

For further information contact S-Tech Holdings Pty Ltd on 08 9330 8485