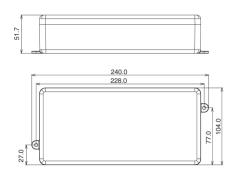

## **Specification**

| Model                    | PL-EP-33V4                    |
|--------------------------|-------------------------------|
| Suits T-Bar Panel Models | PL-6060-33V4<br>PL-30120-33V4 |
| Power Requirement        | 85~265VAC                     |
| Emergency Type           | Maintained                    |
| Emergency Power          | 4w ± 0.5w                     |
| Emergency Duration       | ≥ 180 minutes                 |
| Battery                  | Li-Ion 8.4V / 2.2Ah           |
| Operation Temperature    | 0°C~+55°C                     |
| Protection Rating        | IP20                          |
| Approvals                | SAA, RCM, CE                  |
| Warranty                 | 3 years                       |
| Warranty (Battery)       | 1 year                        |