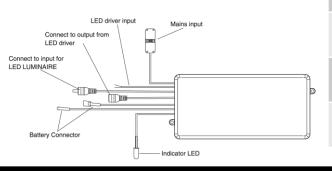

## **Features**

- Maintained emergency back-up pack to suit 33V4 T-Bar panels
- ≥ 180 minutes run time
- Latest Li-Ion battery technology
- · Simple installation

## **Specification**

| Model                    | PL-EP-33V4                    |
|--------------------------|-------------------------------|
| Suits T-Bar Panel Models | PL-6060-33V4<br>PL-30120-33V4 |
| Power Requirement        | 85~265VAC                     |
| Emergency Type           | Maintained                    |
| Emergency Power          | 4w ± 0.5w                     |
| Emergency Duration       | ≥ 180 minutes                 |
| Battery                  | Li-Ion 8.4V / 2.2Ah           |
| Operation Temperature    | 0°C~+55°C                     |
| Protection Rating        | IP20                          |
| Approvals                | SAA, RCM, CE                  |
| Warranty                 | 3 years                       |
| Warranty (Battery)       | 1 year                        |