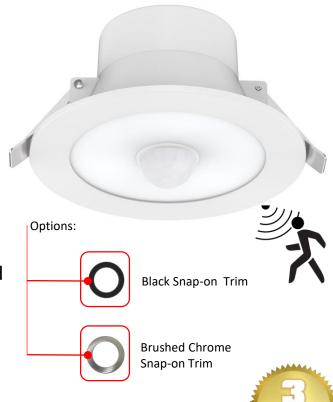

## 10w LED Pantry Down Light with Motion Sensor

#### **Product Features**

- 10w
- 3 colours in one: 3000K, 4000K, 5000K (switch select)
- PIR Sensor
- Works in any light conditions
- Ø115 x 73mm
- 90mm cut-out
- 0.6m Flex cable and plug included
- Weight: 200g

| Options: |                                 |
|----------|---------------------------------|
| <b>O</b> | Black Trim<br>RDL-TRIM-BLK      |
|          | Brushed Chrome Trim<br>RDL-TRIM |

| Specification         |                             |
|-----------------------|-----------------------------|
| Model                 | RDL-1090-PS                 |
| Colour Temperature    | 3CCT: 3000K / 4000K / 5000K |
| Lumen (lm)            | 760~880lm                   |
| Efficiency (Im/w)     | >76 lm/w                    |
| Light Source          | LED                         |
| CRI (%)               | ≥80                         |
| Beam Angle            | 100°                        |
| Power Requirement     | 220~240VAC                  |
| Power Consumption     | 10w                         |
| Dimmable              | No                          |
| Housing               | Plastic coated aluminium    |
| Lifespan              | >40,000 hours               |
| Operation Temperature | -20°C~+45°C                 |
| Product Dimension     | Ø115 x 73mm                 |
| Cut-Out               | 90mm                        |
| Weight                | 200g                        |
| Protection Rating     | IP40                        |
| Warranty              | 3 Years                     |