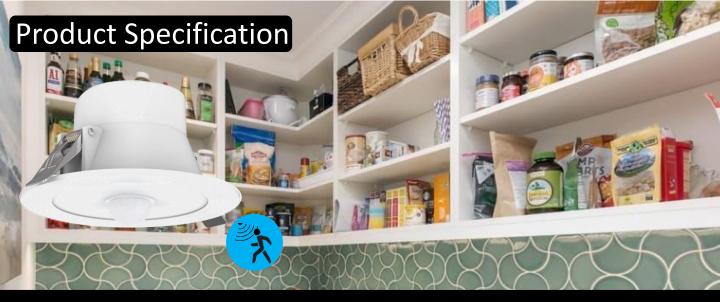

## 10w LED Pantry Down Light with Motion Sensor

#### **Product Features**

- 10w
- 3 colours in one: 3000K, 4000K, 5000K (switch select)
- PIR Sensor
- Works in any light conditions
- Ø115 x 73mm
- 90mm cut-out
- 0.6m Flex cable and plug included
- Weight: 200g