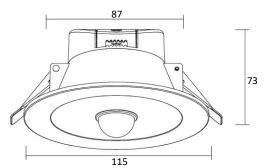

#### **Product Features**

- 10w
- 3 colours in one: 3000K, 4000K, 5000K (switch select)
- PIR Sensor
- Works in any light conditions
- Ø115 x 73mm
- 90mm cut-out
- 0.6m Flex cable and plug included
- Weight: 200g

#### **Specification Overview**

| Model       | Power | Power<br>Requirement | Colour Temp     | Lumens    | Beam<br>Angle | Trim Colour | Dimensions  |
|-------------|-------|----------------------|-----------------|-----------|---------------|-------------|-------------|
| RDL-1090-PS | 10w   | 220~240VAC           | 3000-4000-5000K | 760~880lm | 100°          | White       | Ø115 x 73mm |