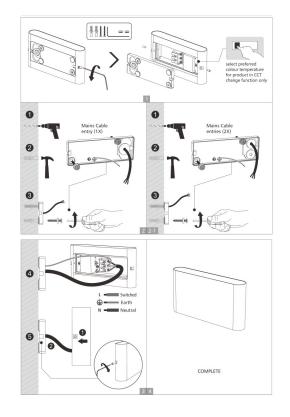

Model: EDGE series LED Wall Lights

Please read these instructions carefully in full prior to carrying out the installation.

## IMPORTANT SAFETY ISSUES

- This product must be installed by a qualified electrician according to AS/NZS 3000.
- Ensure that the AC power is disconnected at the switchboard and test to ensure that there is no power on the circuit prior to starting installation.
- This product is rated to IP65 and are suitable for damp environments.
- Modification of this product will void any warranty
- Do not hang the light between the backplate and the light as damage to the connector may occur and void any warranty
- When cleaning or replacing the light, please ensure the power is off and the light is completely cooled down. Cleaning can be done using a soft cloth and PH neutral detergent.

## **INSTALLATION INSTRUCTIONS**

- Disconnect the power at the switchboard
- To retain the IP65 rating, please ensure the cable entry hole is sealed with Neutral Cure Silicone

For further information contact S-Tech Holdings Pty Ltd on 08 9330 8485