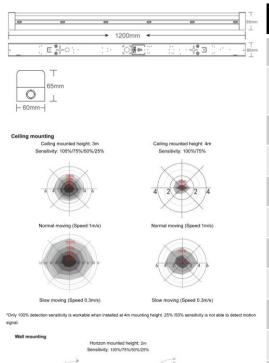

## 4FT G2 LED Indoor Batten – Microwave Sensor

## **Product Features**

- 36w
- 4FT (1200mm)
- 4 colours in one: 3000K, 4000K, 5000K, 6000K (switch select)
- Built-in Microwave Sensor with 3-step dimming function (on-dim-off)
- Sensor settings are set using the optional remote control
- Retains last setting by remote control
- 120° Beam Angle
- Steel Base with PC Lens
- 1200 x 60 x 65mm
- IP20 Housing
- Weight: 1.6kg

\*Remote control required for set-up of microwave sensor