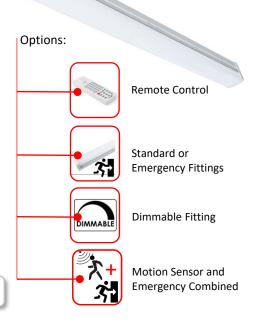

## 4FT G2 LED Indoor Batten – Microwave Sensor

Default Setting of sensor: Detection Area: 100%, Hold Time: 5S, Stand-by period: 0s, Stand-by dim level: 10%, Daylight sensor: Disabled

| Options:                                                                                                                                 |                                                                |  |  |  |  |  |  |
|------------------------------------------------------------------------------------------------------------------------------------------|----------------------------------------------------------------|--|--|--|--|--|--|
| •                                                                                                                                        | Remote Control<br>Model: SMD-MR-REMOTE                         |  |  |  |  |  |  |
| The optional remote control is required to set the parameters for the microwave sensor. Only one remote is required for multiple lights. |                                                                |  |  |  |  |  |  |
| *\frac{1}{2}                                                                                                                             | Motion Sensor &<br>Emergency Fitting<br>Model: SMD-4FT-3C-MR-E |  |  |  |  |  |  |