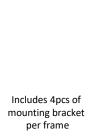

## **Product Features**

- Designed to be used with S-Tech LED T-Bar Panels
- Powder coated white
- Available to suit 300x1200 or 600x600 T-Bar Panels
- Sold in bulk packs of 10pcs

Includes 4pcs of mounting bracket per frame