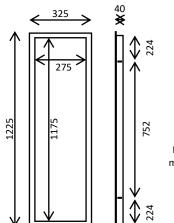

## **Specification Overview**

| Model        | Fits T-Bar Panel Size | Trim Colour       | Dimensions        | Cut-Out                                                                  |
|--------------|-----------------------|-------------------|-------------------|--------------------------------------------------------------------------|
| PL-RCF-30120 | 295 x 1195mm          | White             | 1225 x 325 x 40mm | 310 x 1210mm                                                             |
| PL-RCF-6060  | 595 x 595mm           | White             | 625 x 625 x 40mm  | 610 x 610mm                                                              |
| - tech       | V                     | vww.s-tech.com.au | 08 9330 8485      | S-Tech Holdings Pty Ltd<br>12 Mordaunt Circuit,<br>Canning Vale, WA 6155 |