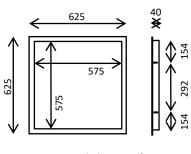

## **Specification Overview**

| Model        | Fits T-Bar Panel Size | Trim Colour       | Dimensions        | Cut-Out                                                                  |
|--------------|-----------------------|-------------------|-------------------|--------------------------------------------------------------------------|
| PL-RCF-30120 | 295 x 1195mm          | White             | 1225 x 325 x 40mm | 310 x 1210mm                                                             |
| PL-RCF-6060  | 595 x 595mm           | White             | 625 x 625 x 40mm  | 610 x 610mm                                                              |
| - tech       | V                     | vww.s-tech.com.au | 08 9330 8485      | S-Tech Holdings Pty Ltd<br>12 Mordaunt Circuit,<br>Canning Vale, WA 6155 |