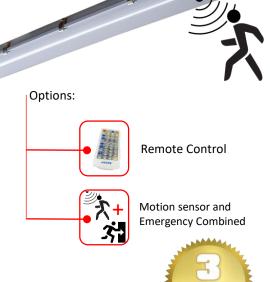

## **Product Features**

- 40w
- 4FT (1200mm)
- 3 colours in one: 4000K, 5000K, 6000K (switch select)
- Built-in Microwave Sensor with
  3-step dimming function (on-dim-off)
- Sensor settings are set using the optional remote control
- Retains last setting by remote control
- 110° Beam Angle
- ABS Base with PC Lens
- 1270 x 116 x 74mm
- IP65 Housing
- IK07 Impact Rating
- Weight: 1.28kg

6000K

WP-MS-REMOTE RF Remote Control for microwave sensor setting