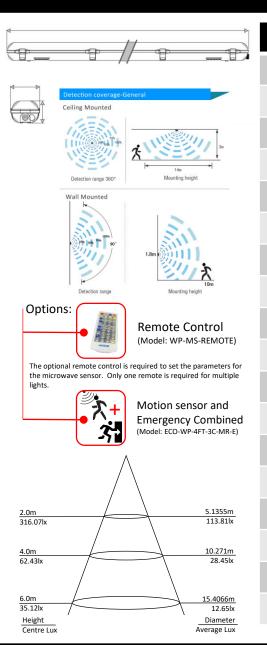

settings are set using the optional remote control
- Retains last setting by remote control
- 110° Beam Angle
- ABS Base with PC Lens
- 1270 x 116 x 74mm
- IP65 Housing
- IK07 Impact Rating
- Weight: 1.28kg



**3 Colour Adjustable** 

## **Specification Overview**







| Model            | Power | Power<br>Requirement | Colour<br>Temp | Lumens      | Beam<br>Angle | Trim<br>Colour | Dimensions    |
|------------------|-------|----------------------|----------------|-------------|---------------|----------------|---------------|
| ECO-WP-4FT-3C-MR | 40w   | 200~240VAC           | 4000-5000-     | 3951~4212lm | 110°          | Grey/Opal      | 1270x116x74mm |

6000K

WP-MS-REMOTE RF Remote Control for microwave sensor setting





## 4FT ECOBAT-WP Weatherproof Batten – Microwave Sensor



| Specification                                       |                                 |          |          |  |  |  |
|-----------------------------------------------------|---------------------------------|----------|----------|--|--|--|
| Model                                               | ECO-WP-4FT-3C-MR                |          |          |  |  |  |
| Colour Temperature (3CCT)                           | 4000K                           | 5000K    | 6000K    |  |  |  |
| Lumen (lm)                                          | 3951lm                          | 3968lm   | 4212lm   |  |  |  |
| Efficiency (lm/w)                                   | >105lm/w                        | >101Im/w | >117lm/w |  |  |  |
| Light Source                                        | LED