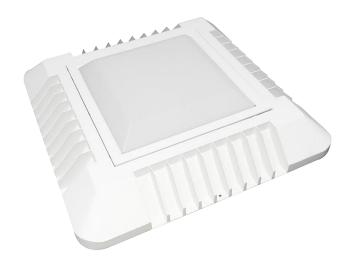

## 200w LED Canopy Light (Large)

## **Product Features**

- 200w
- CCT: 5000K
- Large range input 180~295VAC
- Easy connect junction box on rear with large terminal block
- Aluminium die cast housing
- Opal Polycarbonate Lens
- 120° Beam Angle
- 580 x 580 x 120mm
- IP65 Housing
- Weight:11.2kg

## **Specification Overview**

| Model       | Power | Power<br>Requirement | Colour Temp | Lumens  | Beam<br>Angle | Trim Colour | Dimensions    |
|-------------|-------|----------------------|-------------|---------|---------------|-------------|---------------|
| SCL-200W-VS | 200w  | 180~295VAC           | 5000K       | 18217lm | 120°          | White       | 580x580x120mm |