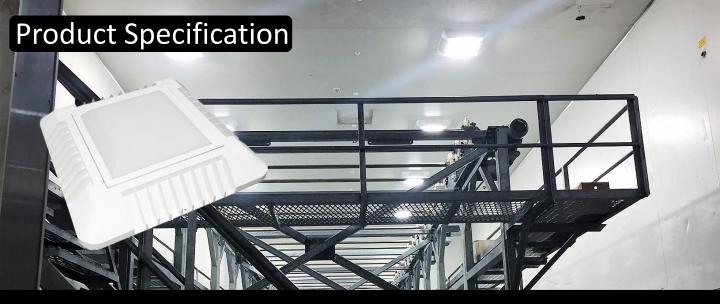

## 200w LED Canopy Light (Large)

## **Product Features**

- 200w
- CCT: 5000K
- Large range input 180~295VAC
- Easy connect junction box on rear with large terminal block
- Aluminium die cast housing
- Opal Polycarbonate Lens
- 120° Beam Angle
- 580 x 580 x 120mm
- IP65 Housing
- Weight:11.2kg