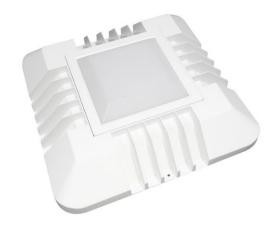

## 150w LED Canopy Light (Small)

## **Product Features**

- 150w
- CCT: 5000K
- Large range input 180~295VAC
- Easy connect junction box on rear with large terminal block
- Aluminium die cast housing
- Opal Polycarbonate Lens
- 120° Beam Angle
- 455 x 455 x 110mm
- IP65 Housing
- Weight:6.1kg