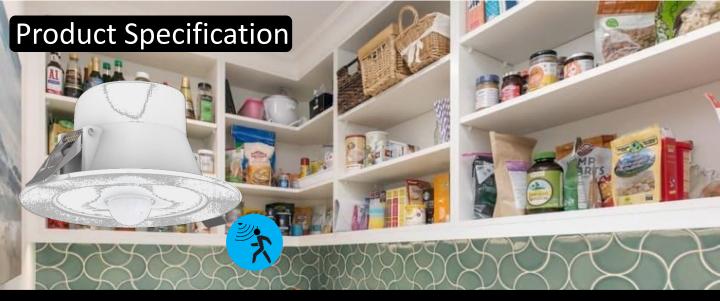

## 10w LED Pantry Down Light with Motion Sensor

## **Product Features**

- 10w
- 3 colours in one: 3000K, 4000K, 5000K (switch select)
- **PIR Sensor**
- Works in any light conditions
- Ø115 x 73mm
- 90mm cut-out
- 0.6m Flex cable and plug included
- Weight: 200g