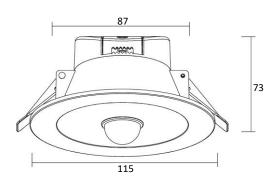

## **Product Features**

- 10w
- 3 colours in one: 3000K, 4000K, 5000K (switch select)
- **PIR Sensor**
- Works in any light conditions
- Ø115 x 73mm
- 90mm cut-out
- 0.6m Flex cable and plug included
- Weight: 200g

Specifications are subject to change without notice

-tech

www.s-tech.com.au

08 9330 8485

| Model                 | RDL-1090-PS                 |
|-----------------------|-----------------------------|
| Colour Temperature    | ЗССТ: 3000К / 4000К / 5000К |
| Lumen (lm)            | 760~880lm                   |
| Efficiency (lm/w)     | >76 lm/w                    |
| Light Source          | LED                         |
| CRI (%)               | ≥80                         |
| Beam Angle            | 100°                        |
| Power Requirement     | 220~240VAC                  |
| Power Consumption     | 10w                         |
| Dimmable              | No                          |
| Housing               | Plastic coated aluminium    |
| Lifespan              | >40,000 hours               |
| Operation Temperature | -20°C~+45°C                 |
| Product Dimension     | Ø115 x 73mm                 |
| Cut-Out               | 90mm                        |
| Weight                | 200g                        |
| Protection Rating     | IP40                        |
| Warranty              | 3 Years                     |