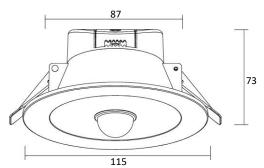

#### **Product Features**

- 10w
- 3 colours in one: 3000K, 4000K, 5000K (switch select)
- PIR Sensor
- Built in light sensor so light will only activate when it is dark
- Ø115 x 73mm
- 90mm cut-out
- 0.6m Flex cable and plug included
- Weight: 200g

#### **Specification Overview**

| Model       | Power | Power<br>Requirement | Colour Temp     | Lumens    | Beam<br>Angle | Trim Colour | Dimensions  |
|-------------|-------|----------------------|-----------------|-----------|---------------|-------------|-------------|
| RDL-1090-MS | 10w   | 220~240VAC           | 3000-4000-5000K | 760~880lm | 100°          | White       | Ø115 x 73mm |

| Options: |                                 |
|----------|---------------------------------|
| <b>O</b> | Black Trim<br>RDL-TRIM-BLK      |
| 0        | Brushed Chrome Trim<br>RDL-TRIM |

| Specification         |                             |
|-----------------------|-----------------------------|
| Model                 | RDL-1090-MS                 |
| Colour Temperature    | 3CCT: 3000K / 4000K / 5000K |
| Lumen (lm)            | 760~880lm                   |
| Efficiency (lm/w)     | >76 lm/w                    |
| Light Source          | LED                         |
| CRI (%)               | ≥80                         |
| Beam Angle            | 100°                        |
| Power Requirement     | 220~240VAC                  |
| Power Consumption     | 10w                         |
| Dimmable              | No                          |
| Housing               | Plastic coated aluminium    |
| Lifespan              | >40,000 hours               |
| Operation Temperature | -20°C~+45°C                 |
| Product Dimension     | Ø115 x 73mm                 |
| Cut-Out               | 90mm                        |
| Weight                | 200g                        |
| Protection Rating     | IP40                        |
| Warranty              | 3 Years                     |