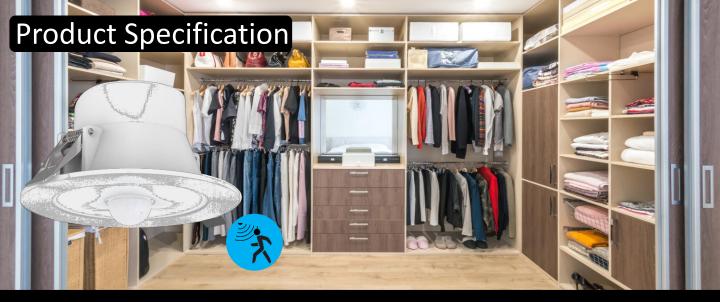

## 10w LED Panel Down Light with Motion Sensor

#### **Product Features**

- 10w
- 3 colours in one: 3000K, 4000K, 5000K (switch select)
- PIR Sensor
- Built in light sensor so light will only activate when it is dark
- Ø115 x 73mm
- 90mm cut-out
- 0.6m Flex cable and plug included
- Weight: 200g