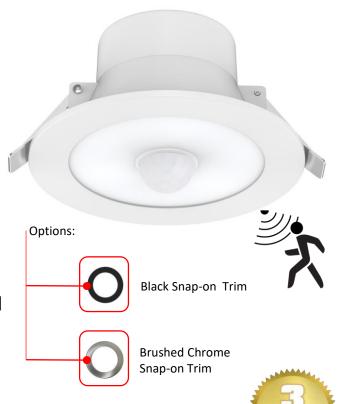

#### **Product Features**

- 10w
- 3 colours in one: 3000K, 4000K, 5000K (switch select)
- PIR Sensor
- Built in light sensor so light will only activate when it is dark
- Ø115 x 73mm
- 90mm cut-out
- 0.6m Flex cable and plug included
- Weight: 200g

| Options: |                                 |
|----------|---------------------------------|
| <b>O</b> | Black Trim<br>RDL-TRIM-BLK      |
| 0        | Brushed Chrome Trim<br>RDL-TRIM |

| Specification         |                             |
|-----------------------|-----------------------------|
| Model                 | RDL-1090-MS                 |
| Colour Temperature    | 3CCT: 3000K / 4000K / 5000K |
| Lumen (lm)            | 760~880lm                   |
| Efficiency (lm/w)     | >76 lm/w                    |
| Light Source          | LED                         |
| CRI (%)               | ≥80                         |
| Beam Angle            | 100°                        |
| Power Requirement     | 220~240VAC                  |
| Power Consumption     | 10w                         |
| Dimmable              | No                          |
| Housing               | Plastic coated aluminium    |
| Lifespan              | >40,000 hours               |
| Operation Temperature | -20°C~+45°C                 |
| Product Dimension     | Ø115 x 73mm                 |
| Cut-Out               | 90mm                        |
| Weight                | 200g                        |
| Protection Rating     | IP40                        |
| Warranty              | 3 Years                     |