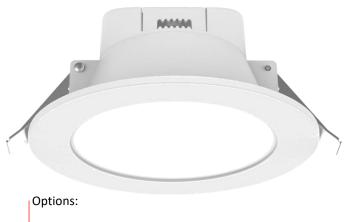

## 10w LED Panel Down Light with Built-in Driver

#### **Product Features**

- 10w
- 3 colours in one: 3000K, 4000K, 5000K (switch select)
- 100° Beam Angle
- Ø115 x 58mm
- 90mm cut-out
- IP54 (front only) protection
- 0.6m Flex cable and plug included
- Weight: 250g