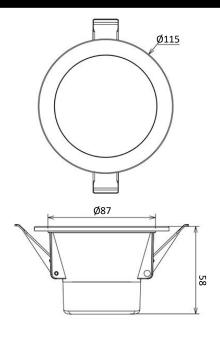

#### **Product Features**

- 10w
- 3 colours in one: 3000K, 4000K, 5000K (switch select)
- 100° Beam Angle
- Ø115 x 58mm
- 90mm cut-out
- IP54 (front only) protection
- 0.6m Flex cable and plug included
- Weight: 250g

### **Specification Overview**

| Model         | Power | Power<br>Requirement | Colour Temp     | Lumens     | Beam<br>Angle | Trim Colour | Dimensions  |
|---------------|-------|----------------------|-----------------|------------|---------------|-------------|-------------|
| RDL-1090-3C-W | 10w   | 220~240VAC           | 3000-4000-5000K | 971~1139lm | 100°          | White       | Ø115 x 58mm |

# 10w LED Panel Down Light with Built-in Driver

| RDL-1090-3C-W              |                                                                                                                                |                                                                                                                                                                                                    |  |
|----------------------------|--------------------------------------------------------------------------------------------------------------------------------|----------------------------------------------------------------------------------------------------------------------------------------------------------------------------------------------------|--|
| 3000K                      | 4000K                                                                                                                          | 5000K                                                                                                                                                                                              |  |
| 971                        | 1139                                                                                                                           | 1082                                                                                                                                                                                               |  |
| >95 lm/w                   |                                                                                                                                |                                                                                                                                                                                                    |  |
| LED                        |                                                                                                                                |                                                                                                                                                                                                    |  |
| ≥80                        |                                                                                                                                |                                                                                                                                                                                                    |  |
| 100°                       |                                                                                                                                |                                                                                                                                                                                                    |  |
| 220~240VAC                 |                                                                                                                                |                                                                                                                                                                                                    |  |
| 10w                        |                                                                                                                                |                                                                                                                                                                                                    |  |
| Yes, Triac dimmable        |                                                                                                                                |                                                                                                                                                                                                    |  |
| Plastic coated aluminium   |                                                                                                                                |                                                                                                                                                                                                    |  |
| >40,000 hours              |                                                                                                                                |                                                                                                                                                                                                    |  |
| -20°C~+45°C                |                                                                                                                                |                                                                                                                                                                                                    |  |
| Ø115 x 58mm                |                                                                                                                                |                                                                                                                                                                                                    |  |
| 90mm                       |                                                                                                                                |                                                                                                                                                                                                    |  |
| 250g                       |                                                                                                                                |                                                                                                                                                                                                    |  |
| IP54 (front) / IP40 (rear) |                                                                                                                                |                                                                                                                                                                                                    |  |
| 3 Years                    |                                                                                                                                |                                                                                                                                                                                                    |  |
|                            | 3000K 971 >95 lm/w LED ≥80 100° 220~240V 10w Yes, Triac Plastic coa >40,000 h -20°C~+45 Ø115 x 58 90mm 250g IP54 (from 3 Years | 3000K 4000K  971 1139  >95 lm/w  LED  ≥80  100°  220~240VAC  10w  Yes, Triac dimmable  Plastic coated alumin  >40,000 hours  -20°C~+45°C  Ø115 x 58mm  90mm  250g  IP54 (front) / IP40 (reference) |  |