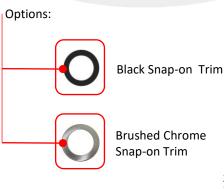

#### **Product Features**

- 10w
- 3 colours in one: 3000K, 4000K, 5000K (switch select)
- 100° Beam Angle
- Ø115 x 58mm
- 90mm cut-out
- IP54 (front only) protection
- 0.6m Flex cable and plug included
- Weight: 250g