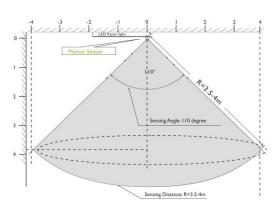

## **Product Features**

- Only consumes 18w of power
- 3 colours in one: 3000K, 4000K, 5000K (switch select)
- Multiple Installation ways (surface or recessed mount)
- Fits 65-205mm cut-out
- PIR motion sensor (can be disabled)
- Supplied with flex and plug
- 110° Beam Angle
- Ø220 x 18mm
- IP20 Housing
- Weight: 530g

## 18w LED SENSE Panel Light – with sensor

Adjustable springs for recessed mount, fits 65-205mm cut-out

Selection of trims

| Specification         |  |  |  |  |  |  |  |
|-----------------------|--|--|--|--|--|--|--|
| SENSE18               |  |  |  |  |  |  |  |
| 3000K / 4000K / 5000K |  |  |  |  |  |  |  |
| 1600~1900lm           |  |  |  |  |  |  |  |
| >90 lm/w              |  |  |  |  |  |  |  |
| LED                   |  |  |  |  |  |  |  |
| ≥80                   |  |  |  |  |  |  |  |
| 110°                  |  |  |  |  |  |  |  |
| 220~240VAC            |  |  |  |  |  |  |  |
| 18w                   |  |  |  |  |  |  |  |
| No                    |  |  |  |  |  |  |  |
| PIR                   |  |  |  |  |  |  |  |
| 3.5~4m                |  |  |  |  |  |  |  |
| OFF – 30sec – 180sec  |  |  |  |  |  |  |  |
| Day – Night           |  |  |  |  |  |  |  |
| PC                    |  |  |  |  |  |  |  |
| >30,000 hours         |  |  |  |  |  |  |  |
| -25°C~+60°C           |  |  |  |  |  |  |  |
| Ø220 x 18mm           |  |  |  |  |  |  |  |
| 65~205mm (adjustable) |  |  |  |  |  |  |  |
| 530g                  |  |  |  |  |  |  |  |
|                       |  |  |  |  |  |  |  |