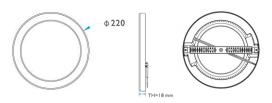

## **Product Features**

- Only consumes 18w of power
- 3 colours in one: 3000K, 4000K, 5000K (switch select)
- Multiple Installation ways (surface or recessed mount)
- Fits 65-205mm cut-out
- PIR motion sensor (can be disabled)
- Supplied with flex and plug
- 110° Beam Angle
- Ø220 x 18mm
- IP20 Housing
- Weight: 530g

## **Specification Overview**

| Model   | Power | Power<br>Requirement | Colour Temp     | Lumens      | Beam<br>Angle | Trim Colour | Dimensions  |
|---------|-------|----------------------|-----------------|-------------|---------------|-------------|-------------|
| SENSE18 | 18w   | 220~240VAC           | 3000-4000-5000K | 1600~1900lm | 110°          | White       | Ø220 x 18mm |

## 18w LED SENSE Panel Light – with sensor

Adjustable springs for recessed mount, fits 65-205mm cut-out

Selection of trims

| Specification         |  |  |  |  |  |  |  |
|-----------------------|--|--|--|--|--|--|--|
| SENSE18               |  |  |  |  |  |  |  |
| 3000K / 4000K / 5000K |  |  |  |  |  |  |  |
| 1600~1900lm           |  |  |  |  |  |  |  |
| >90 lm/w              |  |  |  |  |  |  |  |
| LED                   |  |  |  |  |  |  |  |
| ≥80                   |  |  |  |  |  |  |  |
| 110°                  |  |  |  |  |  |  |  |
| 220~240VAC            |  |  |  |  |  |  |  |
| 18w                   |  |  |  |  |  |  |  |
| No                    |  |  |  |  |  |  |  |
| PIR                   |  |  |  |  |  |  |  |
| 3.5~4m                |  |  |  |  |  |  |  |
| OFF – 30sec – 180sec  |  |  |  |  |  |  |  |
| Day – Night           |  |  |  |  |  |  |  |
| PC                    |  |  |  |  |  |  |  |
| >30,000 hours         |  |  |  |  |  |  |  |
| -25°C~+60°C           |  |  |  |  |  |  |  |
| Ø220 x 18mm           |  |  |  |  |  |  |  |
| 65~205mm (adjustable) |  |  |  |  |  |  |  |
| 530g                  |  |  |  |  |  |  |  |
|                       |  |  |  |  |  |  |  |