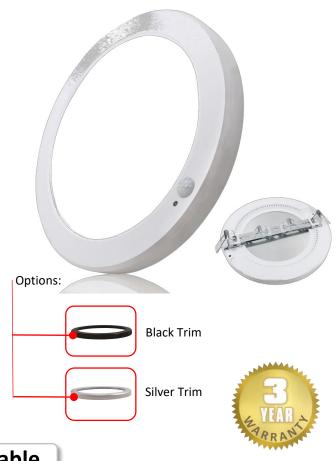

## 18w LED SENSE Panel Light – with sensor

## **Product Features**

- Only consumes 18w of power
- 3 colours in one: 3000K, 4000K, 5000K (switch select)
- Multiple Installation ways (surface or recessed mount)
- Fits 65-205mm cut-out
- PIR motion sensor (can be disabled)
- Supplied with flex and plug
- 110° Beam Angle
- Ø220 x 18mm
- IP20 Housing
- Weight: 530g

## 18w LED SENSE Panel Light – with sensor

Adjustable springs for recessed mount, fits 65-205mm cut-out

Selection of trims

| Specification         |  |  |  |  |  |  |  |
|-----------------------|--|--|--|--|--|--|--|
| SENSE18               |  |  |  |  |  |  |  |
| 3000K / 4000K / 5000K |  |  |  |  |  |  |  |
| 1600~1900lm           |  |  |  |  |  |  |  |
| >90 lm/w              |  |  |  |  |  |  |  |
| LED                   |  |  |  |  |  |  |  |
| ≥80                   |  |  |  |  |  |  |  |
| 110°                  |  |  |  |  |  |  |  |
| 220~240VAC            |  |  |  |  |  |  |  |
| 18w                   |  |  |  |  |  |  |  |
| No                    |  |  |  |  |  |  |  |
| PIR                   |  |  |  |  |  |  |  |
| 3.5~4m                |  |  |  |  |  |  |  |
| OFF – 30sec – 180sec  |  |  |  |  |  |  |  |
| Day – Night           |  |  |  |  |  |  |  |
| PC                    |  |  |  |  |  |  |  |
| >30,000 hours         |  |  |  |  |  |  |  |
| -25°C~+60°C           |  |  |  |  |  |  |  |
| Ø220 x 18mm           |  |  |  |  |  |  |  |
| 65~205mm (adjustable) |  |  |  |  |  |  |  |
| 530g                  |  |  |  |  |  |  |  |
|                       |  |  |  |  |  |  |  |