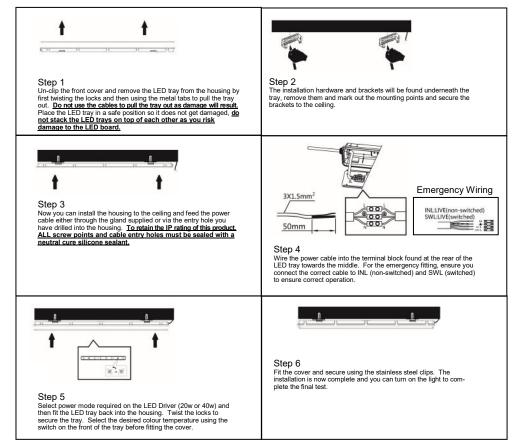

## **INSTALLATION INSTRUCTIONS**

Note: This product is colour switching and dual power mode switching, please remember to select the correct colour and power type prior to the final assembly of the light.