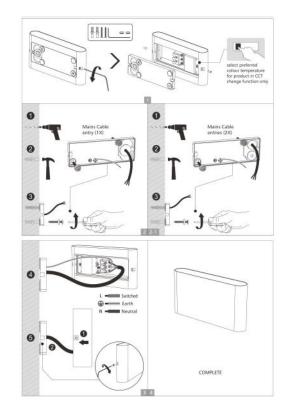

Model: EDGE series LED Wall Lights

Please read these instructions carefully in full prior to carrying out the installation.

## IMPORTANT SAFETY ISSUES

- This product must be installed by a qualified electrician according to AS/NZS 3000.
- Ensure that the AC power is disconnected at the switchboard and test to ensure that there is no power on the circuit prior to starting installation.
- This product is rated to IP65 and are suitable for damp environments.
- Modification of this product will void any warranty
- Do not hang the light between the backplate and the light as damage to the connector may occur and void any warranty
- When cleaning or replacing the light, please ensure the power is off and the light is completely cooled down. Cleaning can be done using a soft cloth and PH neutral detergent.

## **INSTALLATION INSTRUCTIONS**

- Disconnect the power at the switchboard
- To retain the IP65 rating, please ensure the cable entry hole is sealed with Neutral Cure Silicone

For further information contact S-Tech Holdings Pty Ltd on 08 9330 8485