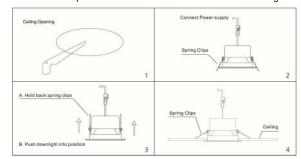

## INSTALLATION INSTRUCTIONS

- Disconnect the power at the switchboard
- Ensure surface mount socket is installed within 600mm of the lights position
- Cut-out a 90mm hole in the ceiling where the light is to be positioned, avoiding roof timbers etc.
- Select the required LED colour using the slide switch on the driver
- Mount the driver to the ceiling beam and connect the driver to the LED light
- Plug in the AC cable into the surface mount socket
- Fit the down light into the ceiling
- Adjust the light angle using the adjustable gimbal according to your lighting requirements.
- Turn power back on at the switchboard and test the lights.