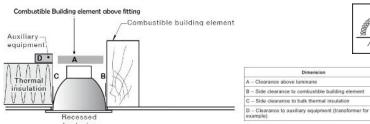

## **Down Light Installation Instructions**

Clearance

0 mm

0 mm

0 mm

Please read these instructions carefully in full prior to carrying out the installation.

## **IMPORTANT SAFETY ISSUES**

- This product must be installed by a qualified electrician according to AS/NZS 3000.
- Ensure that the AC power is disconnected at the switchboard and test to ensure that there is no power on the circuit prior to starting installation.
- Refer to the packaging for the IP rating of this product, they are NOT suitable for damp environments.
- Modification of this product will void any warranty
- Do not connect power to the driver without the light connected and the required colour temperature selected (if applicable), this will void any warranty
- Do not hang the light between the driver and the light as damage to the connector may occur and void any warranty
- Do not cover the driver with any insulation or similar, this will void any warranty
- When cleaning or replacing the light, please ensure the power is off and the light is completely cooled down.
  Cleaning can be done using a soft cloth and PH neutral detergent.