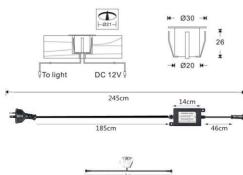

#### **Connection Diagram**

| DECK30-WW                                                                                 | DECK30-RGB                                            |  |  |
|-------------------------------------------------------------------------------------------|-------------------------------------------------------|--|--|
| 3000K                                                                                     | RGB                                                   |  |  |
| 60lm                                                                                      |                                                       |  |  |
| LED                                                                                       |                                                       |  |  |
| ≥80                                                                                       |                                                       |  |  |
| 90°                                                                                       |                                                       |  |  |
| 12VDC, constant voltage                                                                   |                                                       |  |  |
| 0.6w                                                                                      |                                                       |  |  |
|                                                                                           |                                                       |  |  |
| No                                                                                        | Yes (with remote)                                     |  |  |
| No<br>Polycarbonate wi                                                                    |                                                       |  |  |
|                                                                                           |                                                       |  |  |
| Polycarbonate wi                                                                          |                                                       |  |  |
| Polycarbonate wi<br>Stainless Steel                                                       |                                                       |  |  |
| Polycarbonate wi<br>Stainless Steel<br>>40,000 hours                                      |                                                       |  |  |
| Polycarbonate wi<br>Stainless Steel<br>>40,000 hours<br>-20°C~+45°C                       |                                                       |  |  |
| Polycarbonate wi<br>Stainless Steel<br>>40,000 hours<br>-20°C~+45°C<br>Ø30 x 26mm         |                                                       |  |  |
| Polycarbonate wi<br>Stainless Steel<br>>40,000 hours<br>-20°C~+45°C<br>Ø30 x 26mm<br>21mm |                                                       |  |  |
|                                                                                           | 3000K<br>60lm<br>LED<br>≥80<br>90°<br>12VDC, constant |  |  |