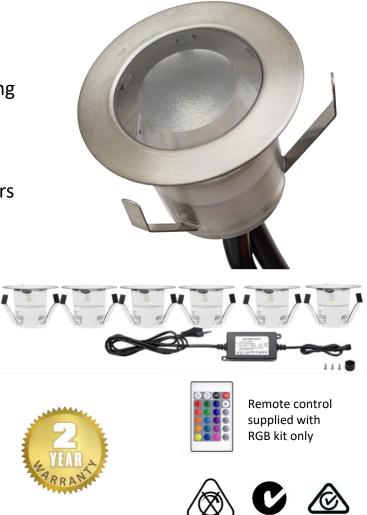

# 30mm LED Deck Light Kit (6 Pack)

### **Product Features**

- 6 pack of LED deck lights including 12v power supply
- Available in Warm White or RGB
- RGB version supplied with IR remote control to manage colours
- Stainless steel trim with PC lens
- Ø30 x 26mm
- 21mm cut-out
- IP67 Rating
- Walk over pressure 100kg
- Plug and play design