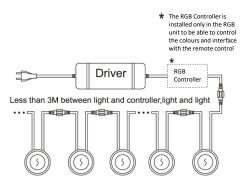

#### **Connection Diagram**

| DECK30-WW                                                                                 | DECK30-RGB                                            |  |  |
|-------------------------------------------------------------------------------------------|-------------------------------------------------------|--|--|
| 3000K                                                                                     | RGB                                                   |  |  |
| 60lm                                                                                      |                                                       |  |  |
| LED                                                                                       |                                                       |  |  |
| ≥80                                                                                       |                                                       |  |  |
| 90°                                                                                       |                                                       |  |  |
| 12VDC, constant voltage                                                                   |                                                       |  |  |
| 0.6w                                                                                      |                                                       |  |  |
|                                                                                           |                                                       |  |  |
| No                                                                                        | Yes (with remote)                                     |  |  |
| No<br>Polycarbonate wi                                                                    |                                                       |  |  |
|                                                                                           |                                                       |  |  |
| Polycarbonate wi                                                                          |                                                       |  |  |
| Polycarbonate wi<br>Stainless Steel                                                       |                                                       |  |  |
| Polycarbonate wi<br>Stainless Steel<br>>40,000 hours                                      |                                                       |  |  |
| Polycarbonate wi<br>Stainless Steel<br>>40,000 hours<br>-20°C~+45°C                       |                                                       |  |  |
| Polycarbonate wi<br>Stainless Steel<br>>40,000 hours<br>-20°C~+45°C<br>Ø30 x 26mm         |                                                       |  |  |
| Polycarbonate wi<br>Stainless Steel<br>>40,000 hours<br>-20°C~+45°C<br>Ø30 x 26mm<br>21mm |                                                       |  |  |
|                                                                                           | 3000K<br>60lm<br>LED<br>≥80<br>90°<br>12VDC, constant |  |  |